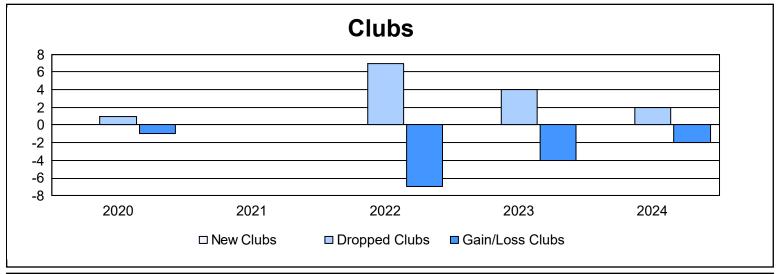

District 104 D As of June 2024 Cumulative

| Year      | New<br>Clubs | Dropped<br>Clubs | Gain/<br>Loss<br>Clubs | New<br>Members | Charter<br>Members | Reinstate<br>Members | Transfer<br>Members | Total<br>Member<br>Added | Total<br>Members<br>Dropped | Gain/<br>Loss<br>Members |
|-----------|--------------|------------------|------------------------|----------------|--------------------|----------------------|---------------------|--------------------------|-----------------------------|--------------------------|
| 2019-2020 | 0            | 1                | -1                     | 86             | 1                  | 3                    | 0                   | 90                       | 137                         | -47                      |
| 2020-2021 | 0            | 0                | 0                      | 55             | 0                  | 2                    | 3                   | 60                       | 189                         | -129                     |
| 2021-2022 | 0            | 7                | -7                     | 85             | 2                  | 1                    | 28                  | 116                      | 255                         | -139                     |
| 2022-2023 | 0            | 4                | -4                     | 106            | 0                  | 3                    | 2                   | 111                      | 214                         | -103                     |
| 2023-2024 | 0            | 2                | -2                     | 101            | 2                  | 1                    | 16                  | 120                      | 122                         | -2                       |
| Average   | 0            | 3                | -3                     | 87             | 1                  | 2                    | 10                  | 99                       | 183                         | -84                      |