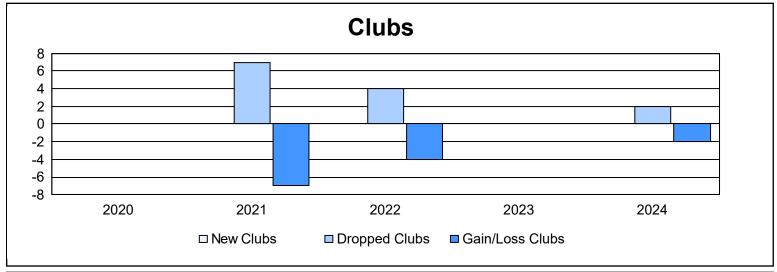

District 105 N As of June 2024 Cumulative

| Year      | New<br>Clubs | Dropped<br>Clubs | Gain/<br>Loss<br>Clubs | New<br>Members | Charter<br>Members | Reinstate<br>Members | Transfer<br>Members | Total<br>Member<br>Added | Total<br>Members<br>Dropped | Gain/<br>Loss<br>Members |
|-----------|--------------|------------------|------------------------|----------------|--------------------|----------------------|---------------------|--------------------------|-----------------------------|--------------------------|
| 2019-2020 | 0            | 0                | 0                      | 59             | 4                  | 7                    | 26                  | 96                       | 193                         | -97                      |
| 2020-2021 | 0            | 7                | -7                     | 51             | 3                  | 3                    | 6                   | 63                       | 196                         | -133                     |
| 2021-2022 | 0            | 4                | -4                     | 91             | 0                  | 2                    | 8                   | 101                      | 177                         | -76                      |
| 2022-2023 | 0            | 0                | 0                      | 128            | 0                  | 3                    | 6                   | 137                      | 157                         | -20                      |
| 2023-2024 | 0            | 2                | -2                     | 89             | 0                  | 6                    | 8                   | 103                      | 175                         | -72                      |
| Average   | 0            | 3                | -3                     | 84             | 1                  | 4                    | 11                  | 100                      | 180                         | -80                      |