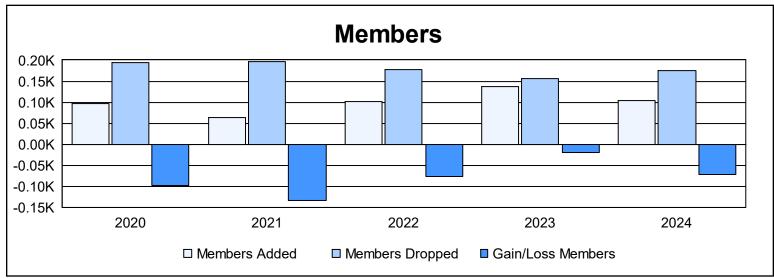

District 105 N As of June 2024 Cumulative

| Year      | New<br>Clubs | Dropped<br>Clubs | Gain/<br>Loss<br>Clubs | New<br>Members | Charter<br>Members | Reinstate<br>Members | Transfer<br>Members | Total<br>Member<br>Added | Total<br>Members<br>Dropped | Gain/<br>Loss<br>Members |
|-----------|--------------|------------------|------------------------|----------------|--------------------|----------------------|---------------------|--------------------------|-----------------------------|--------------------------|
| 2019-2020 | 0            | 0                | 0                      | 59             | 4                  | 7                    | 26                  | 96                       | 193                         | -97                      |
| 2020-2021 | 0            | 7                | -7                     | 51             | 3                  | 3                    | 6                   | 63                       | 196                         | -133                     |
| 2021-2022 | 0            | 4                | -4                     | 91             | 0                  | 2                    | 8                   | 101                      | 177                         | -76                      |
| 2022-2023 | 0            | 0                | 0                      | 128            | 0                  | 3                    | 6                   | 137                      | 157                         | -20                      |
| 2023-2024 | 0            | 2                | -2                     | 89             | 0                  | 6                    | 8                   | 103                      | 175                         | -72                      |
| Average   | 0            | 3                | -3                     | 84             | 1                  | 4                    | 11                  | 100                      | 180                         | -80                      |