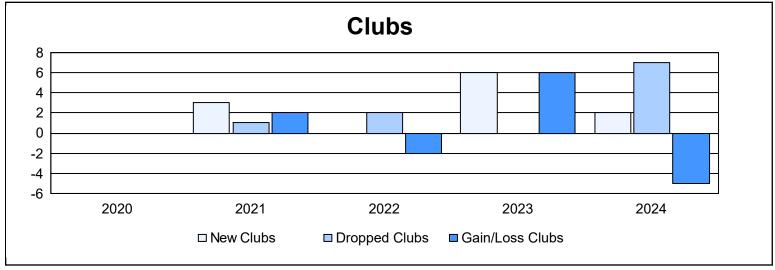

District 105CW As of June 2024 Cumulative

| Year      | New<br>Clubs | Dropped<br>Clubs | Gain/<br>Loss<br>Clubs | New<br>Members | Charter<br>Members | Reinstate<br>Members | Transfer<br>Members | Total<br>Member<br>Added | Total<br>Members<br>Dropped | Gain/<br>Loss<br>Members |
|-----------|--------------|------------------|------------------------|----------------|--------------------|----------------------|---------------------|--------------------------|-----------------------------|--------------------------|
| 2019-2020 | 0            | 0                | 0                      | 107            | 0                  | 6                    | 10                  | 123                      | 199                         | -76                      |
| 2020-2021 | 3            | 1                | 2                      | 148            | 80                 | 6                    | 26                  | 260                      | 260                         | 0                        |
| 2021-2022 | 0            | 2                | -2                     | 156            | 1                  | 9                    | 28                  | 194                      | 249                         | -55                      |
| 2022-2023 | 6            | 0                | 6                      | 192            | 145                | 18                   | 18                  | 373                      | 286                         | 87                       |
| 2023-2024 | 2            | 7                | -5                     | 184            | 30                 | 26                   | 103                 | 343                      | 435                         | -92                      |
| Average   | 2            | 2                | 0                      | 157            | 51                 | 13                   | 37                  | 259                      | 286                         | -27                      |