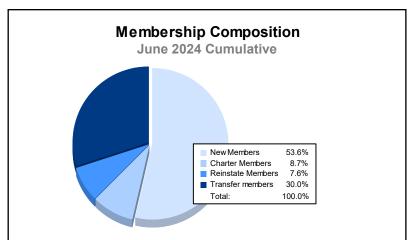

District 105CW As of June 2024 Cumulative

| Year      | New<br>Clubs | Dropped<br>Clubs | Gain/<br>Loss<br>Clubs | New<br>Members | Charter<br>Members | Reinstate<br>Members | Transfer<br>Members | Total<br>Member<br>Added | Total<br>Members<br>Dropped | Gain/<br>Loss<br>Members |
|-----------|--------------|------------------|------------------------|----------------|--------------------|----------------------|---------------------|--------------------------|-----------------------------|--------------------------|
| 2019-2020 | 0            | 0                | 0                      | 107            | 0                  | 6                    | 10                  | 123                      | 199                         | -76                      |
| 2020-2021 | 3            | 1                | 2                      | 148            | 80                 | 6                    | 26                  | 260                      | 260                         | 0                        |
| 2021-2022 | 0            | 2                | -2                     | 156            | 1                  | 9                    | 28                  | 194                      | 249                         | -55                      |
| 2022-2023 | 6            | 0                | 6                      | 192            | 145                | 18                   | 18                  | 373                      | 286                         | 87                       |
| 2023-2024 | 2            | 7                | -5                     | 184            | 30                 | 26                   | 103                 | 343                      | 435                         | -92                      |
| Average   | 2            | 2                | 0                      | 157            | 51                 | 13                   | 37                  | 259                      | 286                         | -27                      |