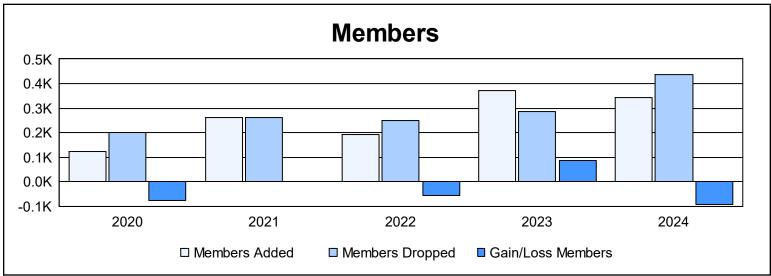

District 105CW As of June 2024 Cumulative

| Year      | New<br>Clubs | Dropped<br>Clubs | Gain/<br>Loss<br>Clubs | New<br>Members | Charter<br>Members | Reinstate<br>Members | Transfer<br>Members | Total<br>Member<br>Added | Total<br>Members<br>Dropped | Gain/<br>Loss<br>Members |
|-----------|--------------|------------------|------------------------|----------------|--------------------|----------------------|---------------------|--------------------------|-----------------------------|--------------------------|
| 2019-2020 | 0            | 0                | 0                      | 107            | 0                  | 6                    | 10                  | 123                      | 199                         | -76                      |
| 2020-2021 | 3            | 1                | 2                      | 148            | 80                 | 6                    | 26                  | 260                      | 260                         | 0                        |
| 2021-2022 | 0            | 2                | -2                     | 156            | 1                  | 9                    | 28                  | 194                      | 249                         | -55                      |
| 2022-2023 | 6            | 0                | 6                      | 192            | 145                | 18                   | 18                  | 373                      | 286                         | 87                       |
| 2023-2024 | 2            | 7                | -5                     | 184            | 30                 | 26                   | 103                 | 343                      | 435                         | -92                      |
| Average   | 2            | 2                | 0                      | 157            | 51                 | 13                   | 37                  | 259                      | 286                         | -27                      |