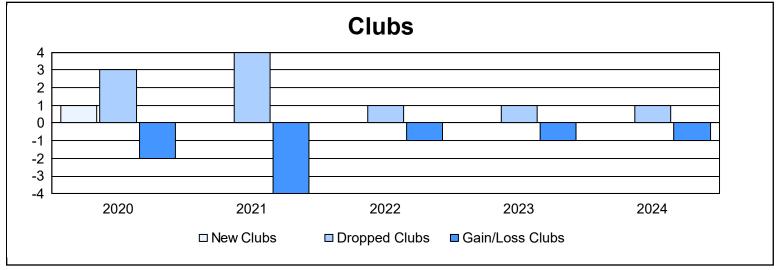

District 105SC As of June 2024 Cumulative

| Year      | New<br>Clubs | Dropped<br>Clubs | Gain/<br>Loss<br>Clubs | New<br>Members | Charter<br>Members | Reinstate<br>Members | Transfer<br>Members | Total<br>Member<br>Added | Total<br>Members<br>Dropped | Gain/<br>Loss<br>Members |
|-----------|--------------|------------------|------------------------|----------------|--------------------|----------------------|---------------------|--------------------------|-----------------------------|--------------------------|
| 2019-2020 | 1            | 3                | -2                     | 66             | 24                 | 3                    | 18                  | 111                      | 162                         | -51                      |
| 2020-2021 | 0            | 4                | -4                     | 81             | 2                  | 2                    | 7                   | 92                       | 126                         | -34                      |
| 2021-2022 | 0            | 1                | -1                     | 103            | 0                  | 1                    | 6                   | 110                      | 158                         | -48                      |
| 2022-2023 | 0            | 1                | -1                     | 100            | 2                  | 2                    | 6                   | 110                      | 153                         | -43                      |
| 2023-2024 | 0            | 1                | -1                     | 102            | 0                  | 8                    | 17                  | 127                      | 191                         | -64                      |
| Average   | 0            | 2                | -2                     | 90             | 6                  | 3                    | 11                  | 110                      | 158                         | -48                      |