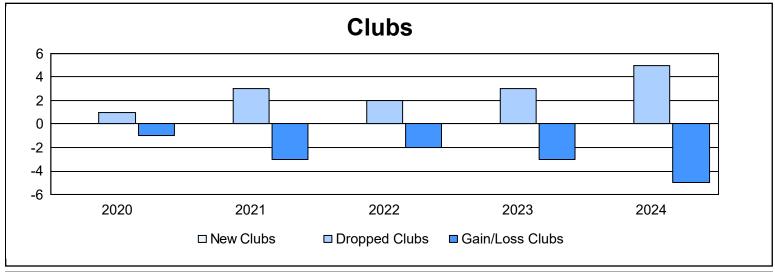

| Year      | New<br>Clubs | Dropped<br>Clubs | Gain/<br>Loss<br>Clubs | New<br>Members | Charter<br>Members | Reinstate<br>Members | Transfer<br>Members | Total<br>Member<br>Added | Total<br>Members<br>Dropped | Gain/<br>Loss<br>Members |
|-----------|--------------|------------------|------------------------|----------------|--------------------|----------------------|---------------------|--------------------------|-----------------------------|--------------------------|
| 2019-2020 | 0            | 1                | -1                     | 81             | 0                  | 0                    | 6                   | 87                       | 125                         | -38                      |
| 2020-2021 | 0            | 3                | -3                     | 37             | 1                  | 1                    | 6                   | 45                       | 135                         | -90                      |
| 2021-2022 | 0            | 2                | -2                     | 65             | 1                  | 3                    | 9                   | 78                       | 141                         | -63                      |
| 2022-2023 | 0            | 3                | -3                     | 72             | 0                  | 3                    | 5                   | 80                       | 140                         | -60                      |
| 2023-2024 | 0            | 5                | -5                     | 65             | 1                  | 2                    | 17                  | 85                       | 158                         | -73                      |
| Average   | 0            | 3                | -3                     | 64             | 1                  | 2                    | 9                   | 75                       | 140                         | -65                      |