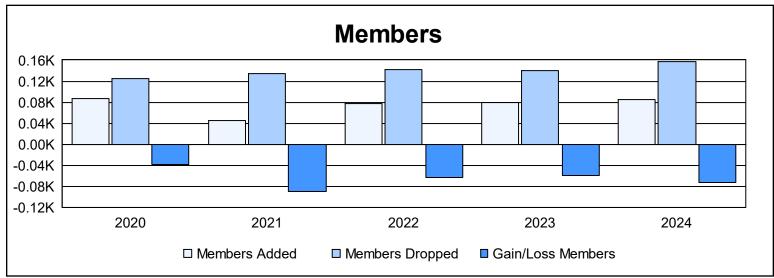

| Year      | New<br>Clubs | Dropped<br>Clubs | Gain/<br>Loss<br>Clubs | New<br>Members | Charter<br>Members | Reinstate<br>Members | Transfer<br>Members | Total<br>Member<br>Added | Total<br>Members<br>Dropped | Gain/<br>Loss<br>Members |
|-----------|--------------|------------------|------------------------|----------------|--------------------|----------------------|---------------------|--------------------------|-----------------------------|--------------------------|
| 2019-2020 | 0            | 1                | -1                     | 81             | 0                  | 0                    | 6                   | 87                       | 125                         | -38                      |
| 2020-2021 | 0            | 3                | -3                     | 37             | 1                  | 1                    | 6                   | 45                       | 135                         | -90                      |
| 2021-2022 | 0            | 2                | -2                     | 65             | 1                  | 3                    | 9                   | 78                       | 141                         | -63                      |
| 2022-2023 | 0            | 3                | -3                     | 72             | 0                  | 3                    | 5                   | 80                       | 140                         | -60                      |
| 2023-2024 | 0            | 5                | -5                     | 65             | 1                  | 2                    | 17                  | 85                       | 158                         | -73                      |
| Average   | 0            | 3                | -3                     | 64             | 1                  | 2                    | 9                   | 75                       | 140                         | -65                      |