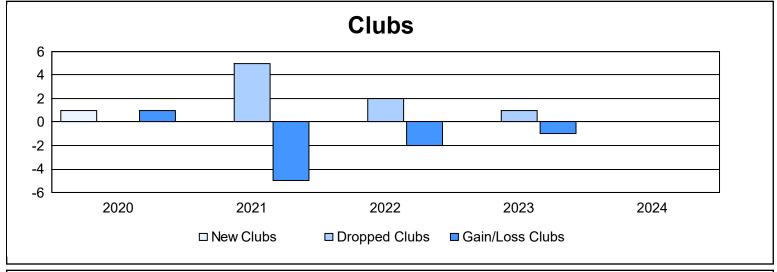

District 107 B As of June 2024 Cumulative

| Year      | New<br>Clubs | Dropped<br>Clubs | Gain/<br>Loss<br>Clubs | New<br>Members | Charter<br>Members | Reinstate<br>Members | Transfer<br>Members | Total<br>Member<br>Added | Total<br>Members<br>Dropped | Gain/<br>Loss<br>Members |
|-----------|--------------|------------------|------------------------|----------------|--------------------|----------------------|---------------------|--------------------------|-----------------------------|--------------------------|
| 2019-2020 | 1            | 0                | 1                      | 30             | 20                 | 1                    | 2                   | 53                       | 113                         | -60                      |
| 2020-2021 | 0            | 5                | -5                     | 44             | 1                  | 2                    | 3                   | 50                       | 108                         | -58                      |
| 2021-2022 | 0            | 2                | -2                     | 26             | 0                  | 1                    | 4                   | 31                       | 89                          | -58                      |
| 2022-2023 | 0            | 1                | -1                     | 42             | 0                  | 0                    | 4                   | 46                       | 63                          | -17                      |
| 2023-2024 | 0            | 0                | 0                      | 38             | 1                  | 0                    | 7                   | 46                       | 64                          | -18                      |
| Average   | 0            | 2                | -1                     | 36             | 4                  | 1                    | 4                   | 45                       | 87                          | -42                      |