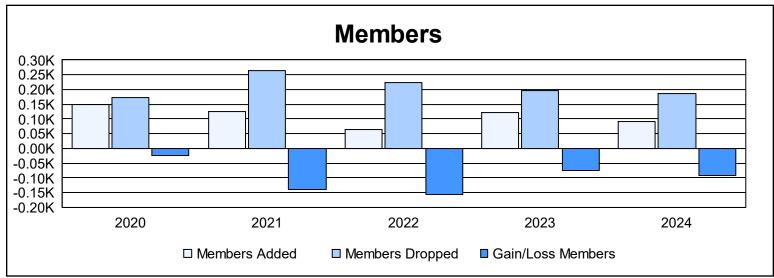

District 107 C As of June 2024 Cumulative

| Year      | New<br>Clubs | Dropped<br>Clubs | Gain/<br>Loss<br>Clubs | New<br>Members | Charter<br>Members | Reinstate<br>Members | Transfer<br>Members | Total<br>Member<br>Added | Total<br>Members<br>Dropped | Gain/<br>Loss<br>Members |
|-----------|--------------|------------------|------------------------|----------------|--------------------|----------------------|---------------------|--------------------------|-----------------------------|--------------------------|
| 2019-2020 | 0            | 1                | -1                     | 113            | 2                  | 1                    | 32                  | 148                      | 172                         | -24                      |
| 2020-2021 | 0            | 5                | -5                     | 55             | 13                 | 1                    | 56                  | 125                      | 263                         | -138                     |
| 2021-2022 | 0            | 2                | -2                     | 61             | 1                  | 1                    | 2                   | 65                       | 222                         | -157                     |
| 2022-2023 | 0            | 2                | -2                     | 100            | 0                  | 2                    | 19                  | 121                      | 196                         | -75                      |
| 2023-2024 | 0            | 1                | -1                     | 85             | 0                  | 0                    | 7                   | 92                       | 185                         | -93                      |
| Average   | 0            | 2                | -2                     | 83             | 3                  | 1                    | 23                  | 110                      | 208                         | -97                      |