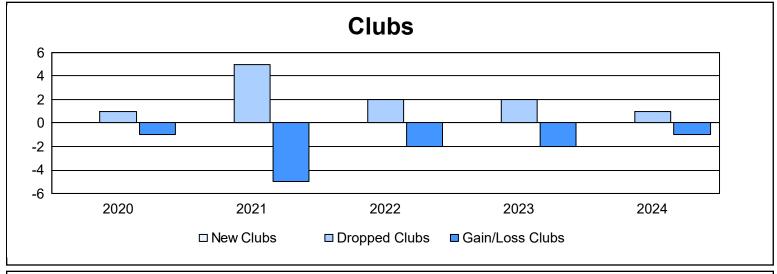

District 107 C As of June 2024 Cumulative

| Year      | New<br>Clubs | Dropped<br>Clubs | Gain/<br>Loss<br>Clubs | New<br>Members | Charter<br>Members | Reinstate<br>Members | Transfer<br>Members | Total<br>Member<br>Added | Total<br>Members<br>Dropped | Gain/<br>Loss<br>Members |
|-----------|--------------|------------------|------------------------|----------------|--------------------|----------------------|---------------------|--------------------------|-----------------------------|--------------------------|
| 2019-2020 | 0            | 1                | -1                     | 113            | 2                  | 1                    | 32                  | 148                      | 172                         | -24                      |
| 2020-2021 | 0            | 5                | -5                     | 55             | 13                 | 1                    | 56                  | 125                      | 263                         | -138                     |
| 2021-2022 | 0            | 2                | -2                     | 61             | 1                  | 1                    | 2                   | 65                       | 222                         | -157                     |
| 2022-2023 | 0            | 2                | -2                     | 100            | 0                  | 2                    | 19                  | 121                      | 196                         | -75                      |
| 2023-2024 | 0            | 1                | -1                     | 85             | 0                  | 0                    | 7                   | 92                       | 185                         | -93                      |
| Average   | 0            | 2                | -2                     | 83             | 3                  | 1                    | 23                  | 110                      | 208                         | -97                      |