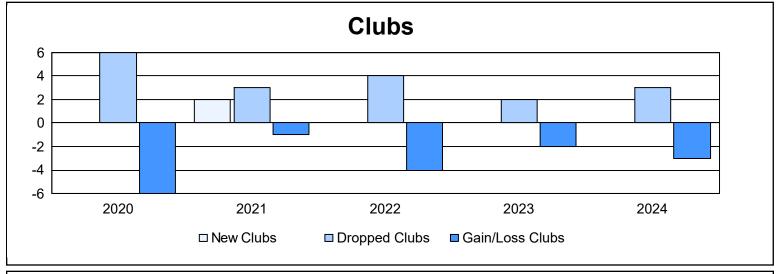

District 107 D As of June 2024 Cumulative

| Year      | New<br>Clubs | Dropped<br>Clubs | Gain/<br>Loss<br>Clubs | New<br>Members | Charter<br>Members | Reinstate<br>Members | Transfer<br>Members | Total<br>Member<br>Added | Total<br>Members<br>Dropped | Gain/<br>Loss<br>Members |
|-----------|--------------|------------------|------------------------|----------------|--------------------|----------------------|---------------------|--------------------------|-----------------------------|--------------------------|
| 2019-2020 | 0            | 6                | -6                     | 47             | 1                  | 1                    | 14                  | 63                       | 169                         | -106                     |
| 2020-2021 | 2            | 3                | -1                     | 40             | 43                 | 2                    | 2                   | 87                       | 184                         | -97                      |
| 2021-2022 | 0            | 4                | -4                     | 57             | 1                  | 0                    | 20                  | 78                       | 177                         | -99                      |
| 2022-2023 | 0            | 2                | -2                     | 72             | 0                  | 1                    | 7                   | 80                       | 145                         | -65                      |
| 2023-2024 | 0            | 3                | -3                     | 80             | 0                  | 1                    | 4                   | 85                       | 177                         | -92                      |
| Average   | 0            | 4                | -3                     | 59             | 9                  | 1                    | 9                   | 79                       | 170                         | -92                      |