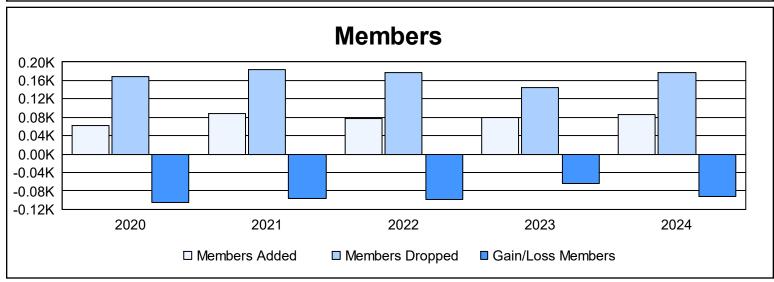

District 107 D As of June 2024 Cumulative

| Year      | New<br>Clubs | Dropped<br>Clubs | Gain/<br>Loss<br>Clubs | New<br>Members | Charter<br>Members | Reinstate<br>Members | Transfer<br>Members | Total<br>Member<br>Added | Total<br>Members<br>Dropped | Gain/<br>Loss<br>Members |
|-----------|--------------|------------------|------------------------|----------------|--------------------|----------------------|---------------------|--------------------------|-----------------------------|--------------------------|
| 2019-2020 | 0            | 6                | -6                     | 47             | 1                  | 1                    | 14                  | 63                       | 169                         | -106                     |
| 2020-2021 | 2            | 3                | -1                     | 40             | 43                 | 2                    | 2                   | 87                       | 184                         | -97                      |
| 2021-2022 | 0            | 4                | -4                     | 57             | 1                  | 0                    | 20                  | 78                       | 177                         | -99                      |
| 2022-2023 | 0            | 2                | -2                     | 72             | 0                  | 1                    | 7                   | 80                       | 145                         | -65                      |
| 2023-2024 | 0            | 3                | -3                     | 80             | 0                  | 1                    | 4                   | 85                       | 177                         | -92                      |
| Average   | 0            | 4                | -3                     | 59             | 9                  | 1                    | 9                   | 79                       | 170                         | -92                      |