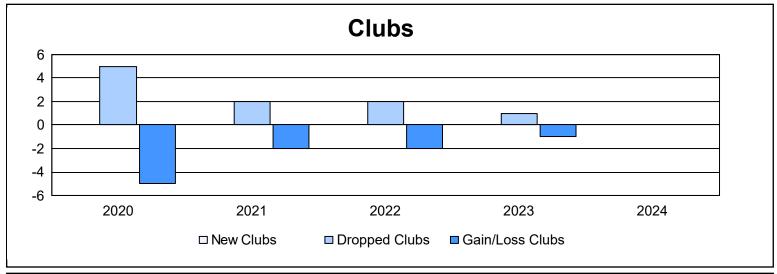

District 107 E As of June 2024 Cumulative

| Year      | New<br>Clubs | Dropped<br>Clubs | Gain/<br>Loss<br>Clubs | New<br>Members | Charter<br>Members | Reinstate<br>Members | Transfer<br>Members | Total<br>Member<br>Added | Total<br>Members<br>Dropped | Gain/<br>Loss<br>Members |
|-----------|--------------|------------------|------------------------|----------------|--------------------|----------------------|---------------------|--------------------------|-----------------------------|--------------------------|
| 2019-2020 | 0            | 5                | -5                     | 40             | 1                  | 1                    | 4                   | 46                       | 186                         | -140                     |
| 2020-2021 | 0            | 2                | -2                     | 48             | 1                  | 1                    | 14                  | 64                       | 185                         | -121                     |
| 2021-2022 | 0            | 2                | -2                     | 50             | 0                  | 0                    | 3                   | 53                       | 136                         | -83                      |
| 2022-2023 | 0            | 1                | -1                     | 49             | 1                  | 0                    | 4                   | 54                       | 106                         | -52                      |
| 2023-2024 | 0            | 0                | 0                      | 59             | 2                  | 0                    | 5                   | 66                       | 87                          | -21                      |
| Average   | 0            | 2                | -2                     | 49             | 1                  | 0                    | 6                   | 57                       | 140                         | -83                      |