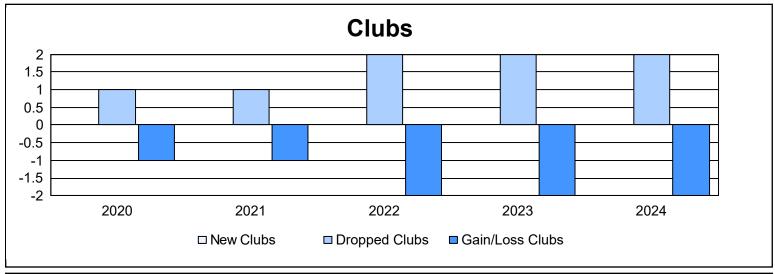

District 107 F

As of June 2024 Cumulative

| Year      | New<br>Clubs | Dropped<br>Clubs | Gain/<br>Loss<br>Clubs | New<br>Members | Charter<br>Members | Reinstate<br>Members | Transfer<br>Members | Total<br>Member<br>Added | Total<br>Members<br>Dropped | Gain/<br>Loss<br>Members |
|-----------|--------------|------------------|------------------------|----------------|--------------------|----------------------|---------------------|--------------------------|-----------------------------|--------------------------|
| 2019-2020 | 0            | 1                | -1                     | 50             | 0                  | 0                    | 1                   | 51                       | 118                         | -67                      |
| 2020-2021 | 0            | 1                | -1                     | 39             | 2                  | 1                    | 3                   | 45                       | 107                         | -62                      |
| 2021-2022 | 0            | 2                | -2                     | 41             | 1                  | 1                    | 24                  | 67                       | 123                         | -56                      |
| 2022-2023 | 0            | 2                | -2                     | 63             | 1                  | 0                    | 2                   | 66                       | 102                         | -36                      |
| 2023-2024 | 0            | 2                | -2                     | 41             | 0                  | 2                    | 2                   | 45                       | 80                          | -35                      |
| Average   | 0            | 2                | -2                     | 47             | 1                  | 1                    | 6                   | 55                       | 106                         | -51                      |