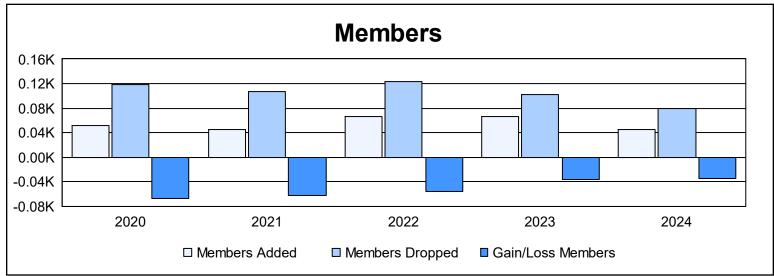

District 107 F

As of June 2024 Cumulative

| Year      | New<br>Clubs | Dropped<br>Clubs | Gain/<br>Loss<br>Clubs | New<br>Members | Charter<br>Members | Reinstate<br>Members | Transfer<br>Members | Total<br>Member<br>Added | Total<br>Members<br>Dropped | Gain/<br>Loss<br>Members |
|-----------|--------------|------------------|------------------------|----------------|--------------------|----------------------|---------------------|--------------------------|-----------------------------|--------------------------|
| 2019-2020 | 0            | 1                | -1                     | 50             | 0                  | 0                    | 1                   | 51                       | 118                         | -67                      |
| 2020-2021 | 0            | 1                | -1                     | 39             | 2                  | 1                    | 3                   | 45                       | 107                         | -62                      |
| 2021-2022 | 0            | 2                | -2                     | 41             | 1                  | 1                    | 24                  | 67                       | 123                         | -56                      |
| 2022-2023 | 0            | 2                | -2                     | 63             | 1                  | 0                    | 2                   | 66                       | 102                         | -36                      |
| 2023-2024 | 0            | 2                | -2                     | 41             | 0                  | 2                    | 2                   | 45                       | 80                          | -35                      |
| Average   | 0            | 2                | -2                     | 47             | 1                  | 1                    | 6                   | 55                       | 106                         | -51                      |