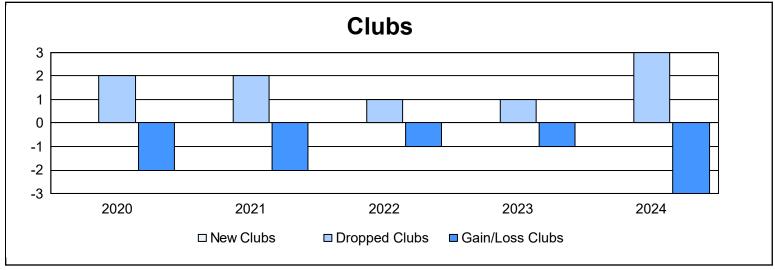

District 107 I As of June 2024 Cumulative

| Year      | New<br>Clubs | Dropped<br>Clubs | Gain/<br>Loss<br>Clubs | New<br>Members | Charter<br>Members | Reinstate<br>Members | Transfer<br>Members | Total<br>Member<br>Added | Total<br>Members<br>Dropped | Gain/<br>Loss<br>Members |
|-----------|--------------|------------------|------------------------|----------------|--------------------|----------------------|---------------------|--------------------------|-----------------------------|--------------------------|
| 2019-2020 | 0            | 2                | -2                     | 51             | 0                  | 0                    | 6                   | 57                       | 109                         | -52                      |
| 2020-2021 | 0            | 2                | -2                     | 32             | 1                  | 0                    | 4                   | 37                       | 85                          | -48                      |
| 2021-2022 | 0            | 1                | -1                     | 35             | 0                  | 3                    | 2                   | 40                       | 111                         | -71                      |
| 2022-2023 | 0            | 1                | -1                     | 45             | 0                  | 0                    | 6                   | 51                       | 111                         | -60                      |
| 2023-2024 | 0            | 3                | -3                     | 34             | 1                  | 1                    | 6                   | 42                       | 100                         | -58                      |
| Average   | 0            | 2                | -2                     | 39             | 0                  | 1                    | 5                   | 45                       | 103                         | -58                      |