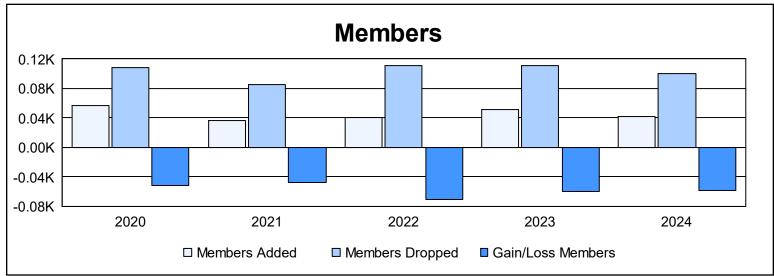

District 107 I As of June 2024 Cumulative

| Year      | New<br>Clubs | Dropped<br>Clubs | Gain/<br>Loss<br>Clubs | New<br>Members | Charter<br>Members | Reinstate<br>Members | Transfer<br>Members | Total<br>Member<br>Added | Total<br>Members<br>Dropped | Gain/<br>Loss<br>Members |
|-----------|--------------|------------------|------------------------|----------------|--------------------|----------------------|---------------------|--------------------------|-----------------------------|--------------------------|
| 2019-2020 | 0            | 2                | -2                     | 51             | 0                  | 0                    | 6                   | 57                       | 109                         | -52                      |
| 2020-2021 | 0            | 2                | -2                     | 32             | 1                  | 0                    | 4                   | 37                       | 85                          | -48                      |
| 2021-2022 | 0            | 1                | -1                     | 35             | 0                  | 3                    | 2                   | 40                       | 111                         | -71                      |
| 2022-2023 | 0            | 1                | -1                     | 45             | 0                  | 0                    | 6                   | 51                       | 111                         | -60                      |
| 2023-2024 | 0            | 3                | -3                     | 34             | 1                  | 1                    | 6                   | 42                       | 100                         | -58                      |
| Average   | 0            | 2                | -2                     | 39             | 0                  | 1                    | 5                   | 45                       | 103                         | -58                      |