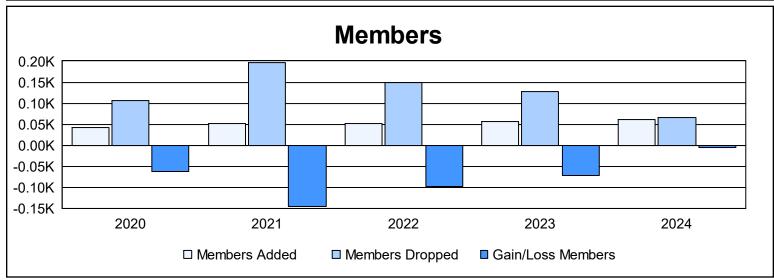

District 107 K

As of June 2024 Cumulative

| Year      | New<br>Clubs | Dropped<br>Clubs | Gain/<br>Loss<br>Clubs | New<br>Members | Charter<br>Members | Reinstate<br>Members | Transfer<br>Members | Total<br>Member<br>Added | Total<br>Members<br>Dropped | Gain/<br>Loss<br>Members |
|-----------|--------------|------------------|------------------------|----------------|--------------------|----------------------|---------------------|--------------------------|-----------------------------|--------------------------|
| 2019-2020 | 0            | 1                | -1                     | 43             | 0                  | 0                    | 0                   | 43                       | 106                         | -63                      |
| 2020-2021 | 0            | 5                | -5                     | 27             | 1                  | 1                    | 22                  | 51                       | 197                         | -146                     |
| 2021-2022 | 0            | 1                | -1                     | 47             | 0                  | 0                    | 4                   | 51                       | 150                         | -99                      |
| 2022-2023 | 0            | 5                | -5                     | 50             | 1                  | 2                    | 4                   | 57                       | 128                         | -71                      |
| 2023-2024 | 0            | 2                | -2                     | 57             | 0                  | 0                    | 3                   | 60                       | 66                          | -6                       |
| Average   | 0            | 3                | -3                     | 45             | 0                  | 1                    | 7                   | 52                       | 129                         | -77                      |