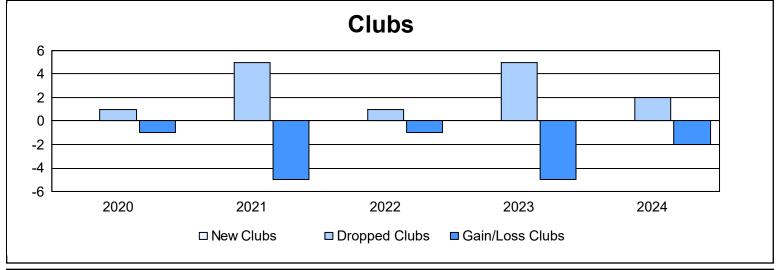

District 107 K

As of June 2024 Cumulative

| Year      | New<br>Clubs | Dropped<br>Clubs | Gain/<br>Loss<br>Clubs | New<br>Members | Charter<br>Members | Reinstate<br>Members | Transfer<br>Members | Total<br>Member<br>Added | Total<br>Members<br>Dropped | Gain/<br>Loss<br>Members |
|-----------|--------------|------------------|------------------------|----------------|--------------------|----------------------|---------------------|--------------------------|-----------------------------|--------------------------|
| 2019-2020 | 0            | 1                | -1                     | 43             | 0                  | 0                    | 0                   | 43                       | 106                         | -63                      |
| 2020-2021 | 0            | 5                | -5                     | 27             | 1                  | 1                    | 22                  | 51                       | 197                         | -146                     |
| 2021-2022 | 0            | 1                | -1                     | 47             | 0                  | 0                    | 4                   | 51                       | 150                         | -99                      |
| 2022-2023 | 0            | 5                | -5                     | 50             | 1                  | 2                    | 4                   | 57                       | 128                         | -71                      |
| 2023-2024 | 0            | 2                | -2                     | 57             | 0                  | 0                    | 3                   | 60                       | 66                          | -6                       |
| Average   | 0            | 3                | -3                     | 45             | 0                  | 1                    | 7                   | 52                       | 129                         | -77                      |