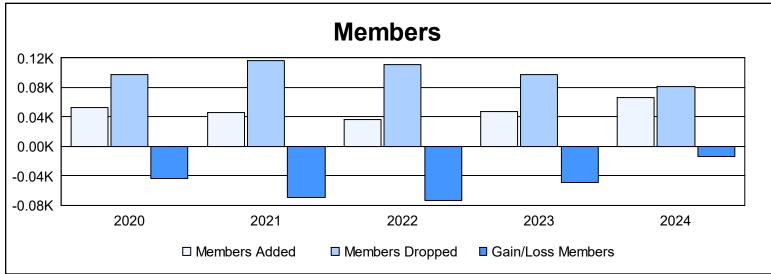

District 107 L As of June 2024 Cumulative

| Year      | New<br>Clubs | Dropped<br>Clubs | Gain/<br>Loss<br>Clubs | New<br>Members | Charter<br>Members | Reinstate<br>Members | Transfer<br>Members | Total<br>Member<br>Added | Total<br>Members<br>Dropped | Gain/<br>Loss<br>Members |
|-----------|--------------|------------------|------------------------|----------------|--------------------|----------------------|---------------------|--------------------------|-----------------------------|--------------------------|
| 2019-2020 | 0            | 1                | -1                     | 20             | 5                  | 10                   | 18                  | 53                       | 97                          | -44                      |
| 2020-2021 | 0            | 1                | -1                     | 30             | 1                  | 1                    | 14                  | 46                       | 116                         | -70                      |
| 2021-2022 | 0            | 1                | -1                     | 29             | 2                  | 0                    | 6                   | 37                       | 111                         | -74                      |
| 2022-2023 | 0            | 2                | -2                     | 39             | 0                  | 0                    | 9                   | 48                       | 97                          | -49                      |
| 2023-2024 | 0            | 2                | -2                     | 60             | 0                  | 3                    | 4                   | 67                       | 81                          | -14                      |
| Average   | 0            | 1                | -1                     | 36             | 2                  | 3                    | 10                  | 50                       | 100                         | -50                      |