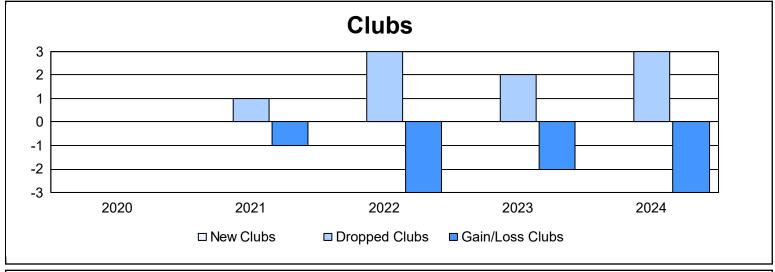

District 107 N As of June 2024 Cumulative

| Year      | New<br>Clubs | Dropped<br>Clubs | Gain/<br>Loss<br>Clubs | New<br>Members | Charter<br>Members | Reinstate<br>Members | Transfer<br>Members | Total<br>Member<br>Added | Total<br>Members<br>Dropped | Gain/<br>Loss<br>Members |
|-----------|--------------|------------------|------------------------|----------------|--------------------|----------------------|---------------------|--------------------------|-----------------------------|--------------------------|
| 2019-2020 | 0            | 0                | 0                      | 74             | 2                  | 1                    | 5                   | 82                       | 170                         | -88                      |
| 2020-2021 | 0            | 1                | -1                     | 38             | 1                  | 2                    | 22                  | 63                       | 140                         | -77                      |
| 2021-2022 | 0            | 3                | -3                     | 62             | 2                  | 3                    | 9                   | 76                       | 140                         | -64                      |
| 2022-2023 | 0            | 2                | -2                     | 51             | 0                  | 0                    | 9                   | 60                       | 169                         | -109                     |
| 2023-2024 | 0            | 3                | -3                     | 54             | 1                  | 2                    | 3                   | 60                       | 143                         | -83                      |
| Average   | 0            | 2                | -2                     | 56             | 1                  | 2                    | 10                  | 68                       | 152                         | -84                      |