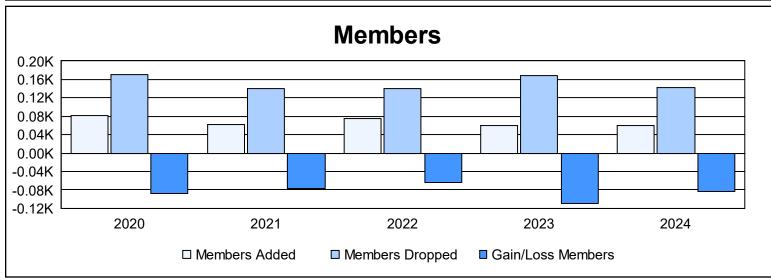

District 107 N As of June 2024 Cumulative

| Year      | New<br>Clubs | Dropped<br>Clubs | Gain/<br>Loss<br>Clubs | New<br>Members | Charter<br>Members | Reinstate<br>Members | Transfer<br>Members | Total<br>Member<br>Added | Total<br>Members<br>Dropped | Gain/<br>Loss<br>Members |
|-----------|--------------|------------------|------------------------|----------------|--------------------|----------------------|---------------------|--------------------------|-----------------------------|--------------------------|
| 2019-2020 | 0            | 0                | 0                      | 74             | 2                  | 1                    | 5                   | 82                       | 170                         | -88                      |
| 2020-2021 | 0            | 1                | -1                     | 38             | 1                  | 2                    | 22                  | 63                       | 140                         | -77                      |
| 2021-2022 | 0            | 3                | -3                     | 62             | 2                  | 3                    | 9                   | 76                       | 140                         | -64                      |
| 2022-2023 | 0            | 2                | -2                     | 51             | 0                  | 0                    | 9                   | 60                       | 169                         | -109                     |
| 2023-2024 | 0            | 3                | -3                     | 54             | 1                  | 2                    | 3                   | 60                       | 143                         | -83                      |
| Average   | 0            | 2                | -2                     | 56             | 1                  | 2                    | 10                  | 68                       | 152                         | -84                      |