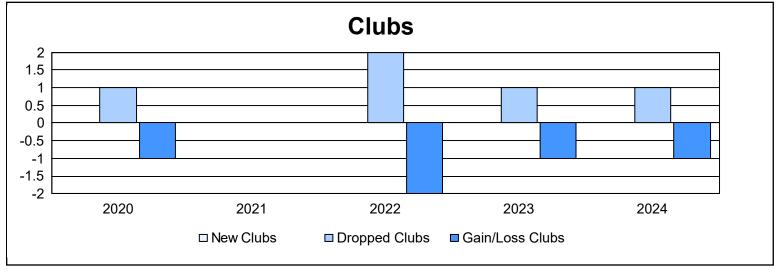

District 107 O As of June 2024 Cumulative

| Year      | New<br>Clubs | Dropped<br>Clubs | Gain/<br>Loss<br>Clubs | New<br>Members | Charter<br>Members | Reinstate<br>Members | Transfer<br>Members | Total<br>Member<br>Added | Total<br>Members<br>Dropped | Gain/<br>Loss<br>Members |
|-----------|--------------|------------------|------------------------|----------------|--------------------|----------------------|---------------------|--------------------------|-----------------------------|--------------------------|
| 2019-2020 | 0            | 1                | -1                     | 33             | 0                  | 0                    | 0                   | 33                       | 102                         | -69                      |
| 2020-2021 | 0            | 0                | 0                      | 23             | 0                  | 1                    | 3                   | 27                       | 71                          | -44                      |
| 2021-2022 | 0            | 2                | -2                     | 38             | 0                  | 1                    | 2                   | 41                       | 100                         | -59                      |
| 2022-2023 | 0            | 1                | -1                     | 41             | 1                  | 1                    | 1                   | 44                       | 75                          | -31                      |
| 2023-2024 | 0            | 1                | -1                     | 21             | 0                  | 0                    | 13                  | 34                       | 102                         | -68                      |
| Average   | 0            | 1                | -1                     | 31             | 0                  | 1                    | 4                   | 36                       | 90                          | -54                      |