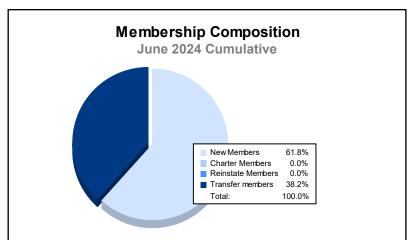

District 107 O As of June 2024 Cumulative

| Year      | New<br>Clubs | Dropped<br>Clubs | Gain/<br>Loss<br>Clubs | New<br>Members | Charter<br>Members | Reinstate<br>Members | Transfer<br>Members | Total<br>Member<br>Added | Total<br>Members<br>Dropped | Gain/<br>Loss<br>Members |
|-----------|--------------|------------------|------------------------|----------------|--------------------|----------------------|---------------------|--------------------------|-----------------------------|--------------------------|
| 2019-2020 | 0            | 1                | -1                     | 33             | 0                  | 0                    | 0                   | 33                       | 102                         | -69                      |
| 2020-2021 | 0            | 0                | 0                      | 23             | 0                  | 1                    | 3                   | 27                       | 71                          | -44                      |
| 2021-2022 | 0            | 2                | -2                     | 38             | 0                  | 1                    | 2                   | 41                       | 100                         | -59                      |
| 2022-2023 | 0            | 1                | -1                     | 41             | 1                  | 1                    | 1                   | 44                       | 75                          | -31                      |
| 2023-2024 | 0            | 1                | -1                     | 21             | 0                  | 0                    | 13                  | 34                       | 102                         | -68                      |
| Average   | 0            | 1                | -1                     | 31             | 0                  | 1                    | 4                   | 36                       | 90                          | -54                      |