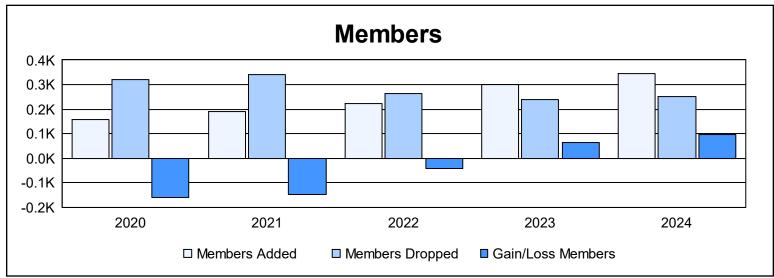

District 108 A As of June 2024 Cumulative

| Year      | New<br>Clubs | Dropped<br>Clubs | Gain/<br>Loss<br>Clubs | New<br>Members | Charter<br>Members | Reinstate<br>Members | Transfer<br>Members | Total<br>Member<br>Added | Total<br>Members<br>Dropped | Gain/<br>Loss<br>Members |
|-----------|--------------|------------------|------------------------|----------------|--------------------|----------------------|---------------------|--------------------------|-----------------------------|--------------------------|
| 2019-2020 | 0            | 0                | 0                      | 139            | 2                  | 6                    | 11                  | 158                      | 319                         | -161                     |
| 2020-2021 | 1            | 3                | -2                     | 133            | 19                 | 21                   | 19                  | 192                      | 341                         | -149                     |
| 2021-2022 | 0            | 1                | -1                     | 191            | 3                  | 3                    | 27                  | 224                      | 265                         | -41                      |
| 2022-2023 | 2            | 0                | 2                      | 239            | 45                 | 5                    | 13                  | 302                      | 239                         | 63                       |
| 2023-2024 | 5            | 1                | 4                      | 216            | 108                | 6                    | 15                  | 345                      | 250                         | 95                       |
| Average   | 2            | 1                | 1                      | 184            | 35                 | 8                    | 17                  | 244                      | 283                         | -39                      |