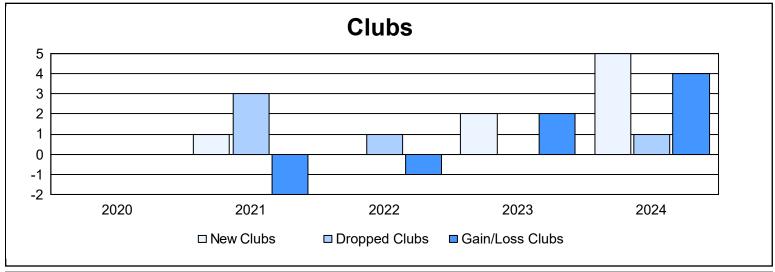

District 108 A As of June 2024 Cumulative

| Year      | New<br>Clubs | Dropped<br>Clubs | Gain/<br>Loss<br>Clubs | New<br>Members | Charter<br>Members | Reinstate<br>Members | Transfer<br>Members | Total<br>Member<br>Added | Total<br>Members<br>Dropped | Gain/<br>Loss<br>Members |
|-----------|--------------|------------------|------------------------|----------------|--------------------|----------------------|---------------------|--------------------------|-----------------------------|--------------------------|
| 2019-2020 | 0            | 0                | 0                      | 139            | 2                  | 6                    | 11                  | 158                      | 319                         | -161                     |
| 2020-2021 | 1            | 3                | -2                     | 133            | 19                 | 21                   | 19                  | 192                      | 341                         | -149                     |
| 2021-2022 | 0            | 1                | -1                     | 191            | 3                  | 3                    | 27                  | 224                      | 265                         | -41                      |
| 2022-2023 | 2            | 0                | 2                      | 239            | 45                 | 5                    | 13                  | 302                      | 239                         | 63                       |
| 2023-2024 | 5            | 1                | 4                      | 216            | 108                | 6                    | 15                  | 345                      | 250                         | 95                       |
| Average   | 2            | 1                | 1                      | 184            | 35                 | 8                    | 17                  | 244                      | 283                         | -39                      |