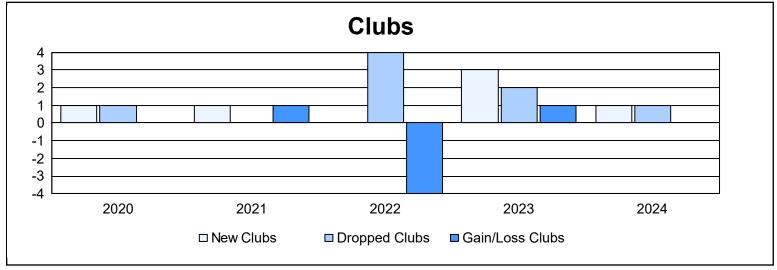

District 108 L As of June 2024 Cumulative

| Year      | New<br>Clubs | Dropped<br>Clubs | Gain/<br>Loss<br>Clubs | New<br>Members | Charter<br>Members | Reinstate<br>Members | Transfer<br>Members | Total<br>Member<br>Added | Total<br>Members<br>Dropped | Gain/<br>Loss<br>Members |
|-----------|--------------|------------------|------------------------|----------------|--------------------|----------------------|---------------------|--------------------------|-----------------------------|--------------------------|
| 2019-2020 | 1            | 1                | 0                      | 144            | 25                 | 7                    | 20                  | 196                      | 346                         | -150                     |
| 2020-2021 | 1            | 0                | 1                      | 105            | 21                 | 12                   | 16                  | 154                      | 294                         | -140                     |
| 2021-2022 | 0            | 4                | -4                     | 217            | 15                 | 7                    | 38                  | 277                      | 339                         | -62                      |
| 2022-2023 | 3            | 2                | 1                      | 278            | 70                 | 3                    | 21                  | 372                      | 312                         | 60                       |
| 2023-2024 | 1            | 1                | 0                      | 229            | 39                 | 4                    | 17                  | 289                      | 284                         | 5                        |
| Average   | 1            | 2                | 0                      | 195            | 34                 | 7                    | 22                  | 258                      | 315                         | -57                      |