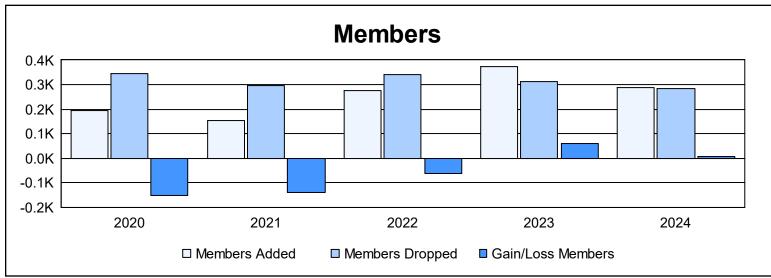

District 108 L As of June 2024 Cumulative

| Year      | New<br>Clubs | Dropped<br>Clubs | Gain/<br>Loss<br>Clubs | New<br>Members | Charter<br>Members | Reinstate<br>Members | Transfer<br>Members | Total<br>Member<br>Added | Total<br>Members<br>Dropped | Gain/<br>Loss<br>Members |
|-----------|--------------|------------------|------------------------|----------------|--------------------|----------------------|---------------------|--------------------------|-----------------------------|--------------------------|
| 2019-2020 | 1            | 1                | 0                      | 144            | 25                 | 7                    | 20                  | 196                      | 346                         | -150                     |
| 2020-2021 | 1            | 0                | 1                      | 105            | 21                 | 12                   | 16                  | 154                      | 294                         | -140                     |
| 2021-2022 | 0            | 4                | -4                     | 217            | 15                 | 7                    | 38                  | 277                      | 339                         | -62                      |
| 2022-2023 | 3            | 2                | 1                      | 278            | 70                 | 3                    | 21                  | 372                      | 312                         | 60                       |
| 2023-2024 | 1            | 1                | 0                      | 229            | 39                 | 4                    | 17                  | 289                      | 284                         | 5                        |
| Average   | 1            | 2                | 0                      | 195            | 34                 | 7                    | 22                  | 258                      | 315                         | -57                      |