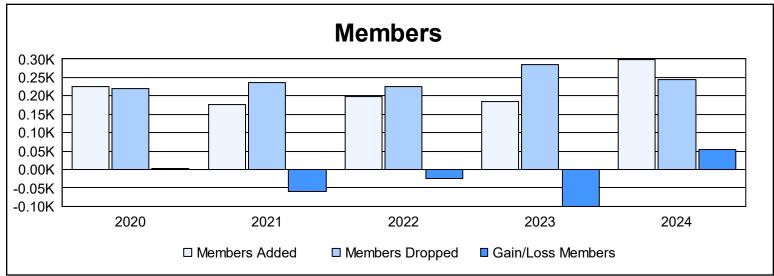

| Year      | New<br>Clubs | Dropped<br>Clubs | Gain/<br>Loss<br>Clubs | New<br>Members | Charter<br>Members | Reinstate<br>Members | Transfer<br>Members | Total<br>Member<br>Added | Total<br>Members<br>Dropped | Gain/<br>Loss<br>Members |
|-----------|--------------|------------------|------------------------|----------------|--------------------|----------------------|---------------------|--------------------------|-----------------------------|--------------------------|
| 2019-2020 | 1            | 0                | 1                      | 176            | 27                 | 8                    | 14                  | 225                      | 221                         | 4                        |
| 2020-2021 | 1            | 2                | -1                     | 101            | 33                 | 5                    | 37                  | 176                      | 237                         | -61                      |
| 2021-2022 | 1            | 1                | 0                      | 153            | 27                 | 3                    | 16                  | 199                      | 224                         | -25                      |
| 2022-2023 | 0            | 1                | -1                     | 143            | 9                  | 7                    | 25                  | 184                      | 284                         | -100                     |
| 2023-2024 | 2            | 1                | 1                      | 215            | 61                 | 8                    | 15                  | 299                      | 244                         | 55                       |
| Average   | 1            | 1                | 0                      | 158            | 31                 | 6                    | 21                  | 217                      | 242                         | -25                      |