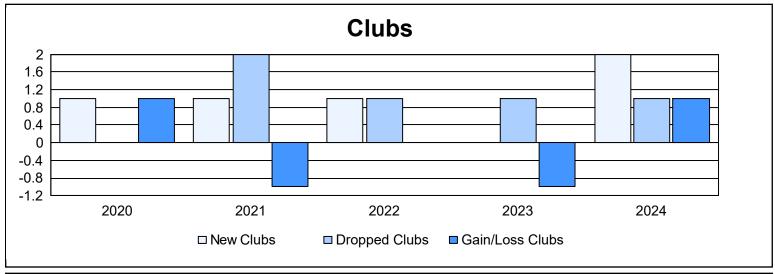

| Year      | New<br>Clubs | Dropped<br>Clubs | Gain/<br>Loss<br>Clubs | New<br>Members | Charter<br>Members | Reinstate<br>Members | Transfer<br>Members | Total<br>Member<br>Added | Total<br>Members<br>Dropped | Gain/<br>Loss<br>Members |
|-----------|--------------|------------------|------------------------|----------------|--------------------|----------------------|---------------------|--------------------------|-----------------------------|--------------------------|
| 2019-2020 | 1            | 0                | 1                      | 176            | 27                 | 8                    | 14                  | 225                      | 221                         | 4                        |
| 2020-2021 | 1            | 2                | -1                     | 101            | 33                 | 5                    | 37                  | 176                      | 237                         | -61                      |
| 2021-2022 | 1            | 1                | 0                      | 153            | 27                 | 3                    | 16                  | 199                      | 224                         | -25                      |
| 2022-2023 | 0            | 1                | -1                     | 143            | 9                  | 7                    | 25                  | 184                      | 284                         | -100                     |
| 2023-2024 | 2            | 1                | 1                      | 215            | 61                 | 8                    | 15                  | 299                      | 244                         | 55                       |
| Average   | 1            | 1                | 0                      | 158            | 31                 | 6                    | 21                  | 217                      | 242                         | -25                      |