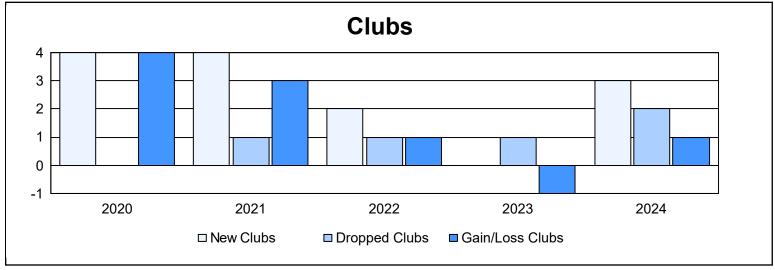

District 108 YA As of June 2024 Cumulative

| Year      | New<br>Clubs | Dropped<br>Clubs | Gain/<br>Loss<br>Clubs | New<br>Members | Charter<br>Members | Reinstate<br>Members | Transfer<br>Members | Total<br>Member<br>Added | Total<br>Members<br>Dropped | Gain/<br>Loss<br>Members |
|-----------|--------------|------------------|------------------------|----------------|--------------------|----------------------|---------------------|--------------------------|-----------------------------|--------------------------|
| 2019-2020 | 4            | 0                | 4                      | 318            | 99                 | 13                   | 18                  | 448                      | 409                         | 39                       |
| 2020-2021 | 4            | 1                | 3                      | 318            | 99                 | 17                   | 18                  | 452                      | 437                         | 15                       |
| 2021-2022 | 2            | 1                | 1                      | 401            | 61                 | 14                   | 31                  | 507                      | 422                         | 85                       |
| 2022-2023 | 0            | 1                | -1                     | 347            | 15                 | 18                   | 49                  | 429                      | 508                         | -79                      |
| 2023-2024 | 3            | 2                | 1                      | 407            | 95                 | 18                   | 28                  | 548                      | 515                         | 33                       |
| Average   | 3            | 1                | 2                      | 358            | 74                 | 16                   | 29                  | 477                      | 458                         | 19                       |