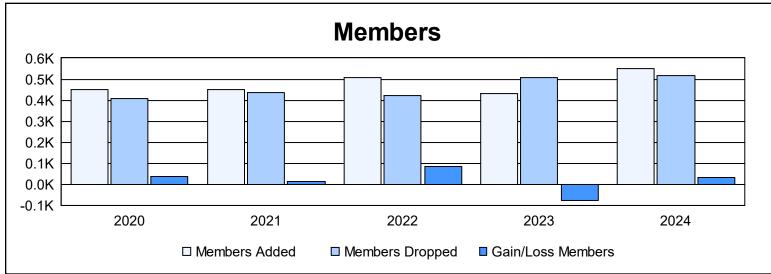

District 108 YA As of June 2024 Cumulative

| Year      | New<br>Clubs | Dropped<br>Clubs | Gain/<br>Loss<br>Clubs | New<br>Members | Charter<br>Members | Reinstate<br>Members | Transfer<br>Members | Total<br>Member<br>Added | Total<br>Members<br>Dropped | Gain/<br>Loss<br>Members |
|-----------|--------------|------------------|------------------------|----------------|--------------------|----------------------|---------------------|--------------------------|-----------------------------|--------------------------|
| 2019-2020 | 4            | 0                | 4                      | 318            | 99                 | 13                   | 18                  | 448                      | 409                         | 39                       |
| 2020-2021 | 4            | 1                | 3                      | 318            | 99                 | 17                   | 18                  | 452                      | 437                         | 15                       |
| 2021-2022 | 2            | 1                | 1                      | 401            | 61                 | 14                   | 31                  | 507                      | 422                         | 85                       |
| 2022-2023 | 0            | 1                | -1                     | 347            | 15                 | 18                   | 49                  | 429                      | 508                         | -79                      |
| 2023-2024 | 3            | 2                | 1                      | 407            | 95                 | 18                   | 28                  | 548                      | 515                         | 33                       |
| Average   | 3            | 1                | 2                      | 358            | 74                 | 16                   | 29                  | 477                      | 458                         | 19                       |