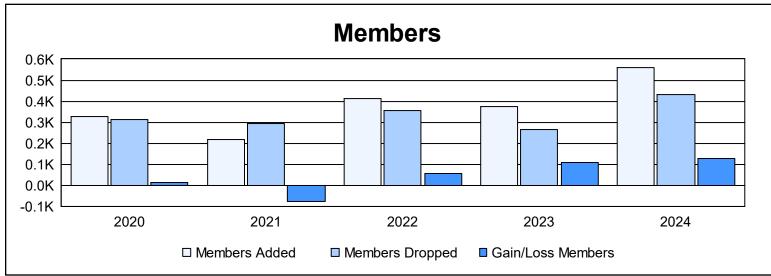

District 108AB As of June 2024 Cumulative

| Year      | New<br>Clubs | Dropped<br>Clubs | Gain/<br>Loss<br>Clubs | New<br>Members | Charter<br>Members | Reinstate<br>Members | Transfer<br>Members | Total<br>Member<br>Added | Total<br>Members<br>Dropped | Gain/<br>Loss<br>Members |
|-----------|--------------|------------------|------------------------|----------------|--------------------|----------------------|---------------------|--------------------------|-----------------------------|--------------------------|
| 2019-2020 | 3            | 0                | 3                      | 207            | 92                 | 10                   | 20                  | 329                      | 314                         | 15                       |
| 2020-2021 | 2            | 2                | 0                      | 128            | 58                 | 20                   | 13                  | 219                      | 294                         | -75                      |
| 2021-2022 | 4            | 1                | 3                      | 251            | 128                | 13                   | 21                  | 413                      | 356                         | 57                       |
| 2022-2023 | 1            | 1                | 0                      | 284            | 47                 | 10                   | 31                  | 372                      | 265                         | 107                      |
| 2023-2024 | 6            | 1                | 5                      | 348            | 166                | 13                   | 34                  | 561                      | 432                         | 129                      |
| Average   | 3            | 1                | 2                      | 244            | 98                 | 13                   | 24                  | 379                      | 332                         | 47                       |