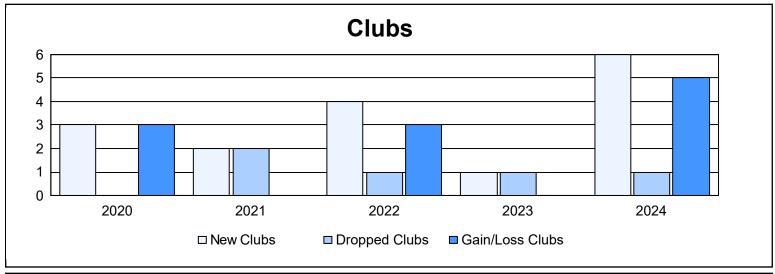

District 108AB As of June 2024 Cumulative

| Year      | New<br>Clubs | Dropped<br>Clubs | Gain/<br>Loss<br>Clubs | New<br>Members | Charter<br>Members | Reinstate<br>Members | Transfer<br>Members | Total<br>Member<br>Added | Total<br>Members<br>Dropped | Gain/<br>Loss<br>Members |
|-----------|--------------|------------------|------------------------|----------------|--------------------|----------------------|---------------------|--------------------------|-----------------------------|--------------------------|
| 2019-2020 | 3            | 0                | 3                      | 207            | 92                 | 10                   | 20                  | 329                      | 314                         | 15                       |
| 2020-2021 | 2            | 2                | 0                      | 128            | 58                 | 20                   | 13                  | 219                      | 294                         | -75                      |
| 2021-2022 | 4            | 1                | 3                      | 251            | 128                | 13                   | 21                  | 413                      | 356                         | 57                       |
| 2022-2023 | 1            | 1                | 0                      | 284            | 47                 | 10                   | 31                  | 372                      | 265                         | 107                      |
| 2023-2024 | 6            | 1                | 5                      | 348            | 166                | 13                   | 34                  | 561                      | 432                         | 129                      |
| Average   | 3            | 1                | 2                      | 244            | 98                 | 13                   | 24                  | 379                      | 332                         | 47                       |