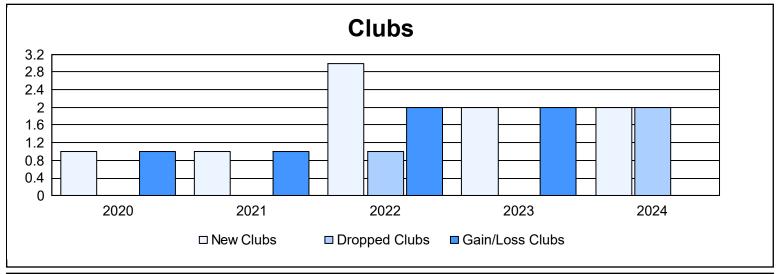

District 108IA2 As of June 2024 Cumulative

| Year      | New<br>Clubs | Dropped<br>Clubs | Gain/<br>Loss<br>Clubs | New<br>Members | Charter<br>Members | Reinstate<br>Members | Transfer<br>Members | Total<br>Member<br>Added | Total<br>Members<br>Dropped | Gain/<br>Loss<br>Members |
|-----------|--------------|------------------|------------------------|----------------|--------------------|----------------------|---------------------|--------------------------|-----------------------------|--------------------------|
| 2019-2020 | 1            | 0                | 1                      | 110            | 33                 | 2                    | 17                  | 162                      | 191                         | -29                      |
| 2020-2021 | 1            | 0                | 1                      | 55             | 22                 | 4                    | 7                   | 88                       | 137                         | -49                      |
| 2021-2022 | 3            | 1                | 2                      | 123            | 81                 | 1                    | 15                  | 220                      | 150                         | 70                       |
| 2022-2023 | 2            | 0                | 2                      | 129            | 57                 | 5                    | 19                  | 210                      | 167                         | 43                       |
| 2023-2024 | 2            | 2                | 0                      | 186            | 61                 | 15                   | 37                  | 299                      | 248                         | 51                       |
| Average   | 2            | 1                | 1                      | 121            | 51                 | 5                    | 19                  | 196                      | 179                         | 17                       |