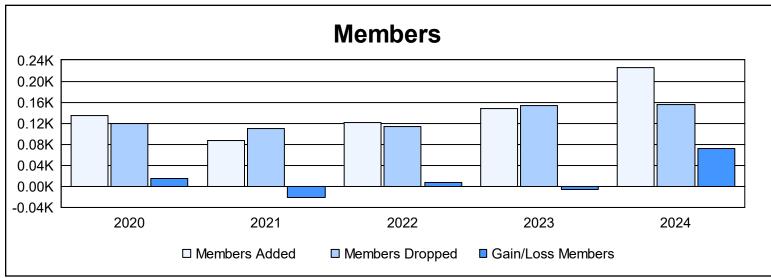

District 108IA3 As of June 2024 Cumulative

| Year      | New<br>Clubs | Dropped<br>Clubs | Gain/<br>Loss<br>Clubs | New<br>Members | Charter<br>Members | Reinstate<br>Members | Transfer<br>Members | Total<br>Member<br>Added | Total<br>Members<br>Dropped | Gain/<br>Loss<br>Members |
|-----------|--------------|------------------|------------------------|----------------|--------------------|----------------------|---------------------|--------------------------|-----------------------------|--------------------------|
| 2019-2020 | 1            | 0                | 1                      | 92             | 30                 | 4                    | 8                   | 134                      | 119                         | 15                       |
| 2020-2021 | 0            | 0                | 0                      | 81             | 0                  | 0                    | 6                   | 87                       | 109                         | -22                      |
| 2021-2022 | 0            | 0                | 0                      | 116            | 0                  | 1                    | 5                   | 122                      | 114                         | 8                        |
| 2022-2023 | 1            | 0                | 1                      | 118            | 22                 | 0                    | 7                   | 147                      | 153                         | -6                       |
| 2023-2024 | 2            | 0                | 2                      | 155            | 52                 | 3                    | 16                  | 226                      | 155                         | 71                       |
| Average   | 1            | 0                | 1                      | 112            | 21                 | 2                    | 8                   | 143                      | 130                         | 13                       |