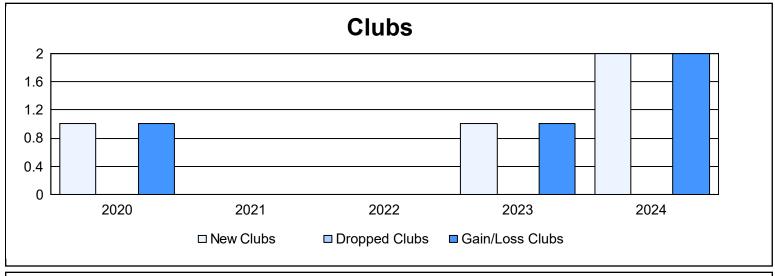

District 108IA3 As of June 2024 Cumulative

| Year      | New<br>Clubs | Dropped<br>Clubs | Gain/<br>Loss<br>Clubs | New<br>Members | Charter<br>Members | Reinstate<br>Members | Transfer<br>Members | Total<br>Member<br>Added | Total<br>Members<br>Dropped | Gain/<br>Loss<br>Members |
|-----------|--------------|------------------|------------------------|----------------|--------------------|----------------------|---------------------|--------------------------|-----------------------------|--------------------------|
| 2019-2020 | 1            | 0                | 1                      | 92             | 30                 | 4                    | 8                   | 134                      | 119                         | 15                       |
| 2020-2021 | 0            | 0                | 0                      | 81             | 0                  | 0                    | 6                   | 87                       | 109                         | -22                      |
| 2021-2022 | 0            | 0                | 0                      | 116            | 0                  | 1                    | 5                   | 122                      | 114                         | 8                        |
| 2022-2023 | 1            | 0                | 1                      | 118            | 22                 | 0                    | 7                   | 147                      | 153                         | -6                       |
| 2023-2024 | 2            | 0                | 2                      | 155            | 52                 | 3                    | 16                  | 226                      | 155                         | 71                       |
| Average   | 1            | 0                | 1                      | 112            | 21                 | 2                    | 8                   | 143                      | 130                         | 13                       |