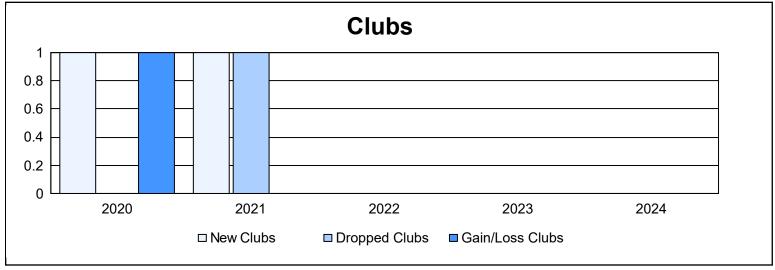

District 108TA3 As of June 2024 Cumulative

| Year      | New<br>Clubs | Dropped<br>Clubs | Gain/<br>Loss<br>Clubs | New<br>Members | Charter<br>Members | Reinstate<br>Members | Transfer<br>Members | Total<br>Member<br>Added | Total<br>Members<br>Dropped | Gain/<br>Loss<br>Members |
|-----------|--------------|------------------|------------------------|----------------|--------------------|----------------------|---------------------|--------------------------|-----------------------------|--------------------------|
| 2019-2020 | 1            | 0                | 1                      | 76             | 25                 | 30                   | 9                   | 140                      | 170                         | -30                      |
| 2020-2021 | 1            | 1                | 0                      | 60             | 27                 | 4                    | 13                  | 104                      | 162                         | -58                      |
| 2021-2022 | 0            | 0                | 0                      | 103            | 8                  | 6                    | 7                   | 124                      | 152                         | -28                      |
| 2022-2023 | 0            | 0                | 0                      | 75             | 0                  | 2                    | 7                   | 84                       | 123                         | -39                      |
| 2023-2024 | 0            | 0                | 0                      | 100            | 1                  | 3                    | 16                  | 120                      | 158                         | -38                      |
| Average   | 0            | 0                | 0                      | 83             | 12                 | 9                    | 10                  | 114                      | 153                         | -39                      |