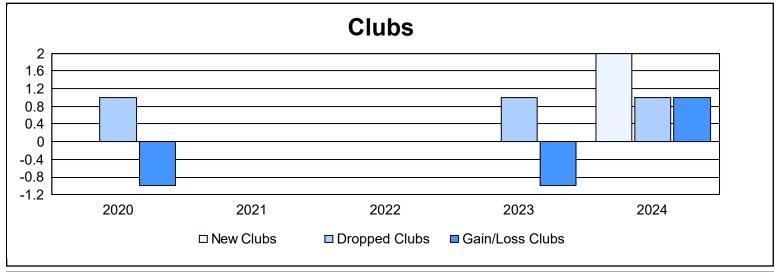

District 108TB As of June 2024 Cumulative

| Year      | New<br>Clubs | Dropped<br>Clubs | Gain/<br>Loss<br>Clubs | New<br>Members | Charter<br>Members | Reinstate<br>Members | Transfer<br>Members | Total<br>Member<br>Added | Total<br>Members<br>Dropped | Gain/<br>Loss<br>Members |
|-----------|--------------|------------------|------------------------|----------------|--------------------|----------------------|---------------------|--------------------------|-----------------------------|--------------------------|
| 2019-2020 | 0            | 1                | -1                     | 111            | 2                  | 4                    | 28                  | 145                      | 221                         | -76                      |
| 2020-2021 | 0            | 0                | 0                      | 111            | 0                  | 9                    | 4                   | 124                      | 179                         | -55                      |
| 2021-2022 | 0            | 0                | 0                      | 129            | 0                  | 4                    | 4                   | 137                      | 185                         | -48                      |
| 2022-2023 | 0            | 1                | -1                     | 177            | 0                  | 1                    | 7                   | 185                      | 171                         | 14                       |
| 2023-2024 | 2            | 1                | 1                      | 179            | 44                 | 59                   | 12                  | 294                      | 302                         | -8                       |
| Average   | 0            | 1                | 0                      | 141            | 9                  | 15                   | 11                  | 177                      | 212                         | -35                      |