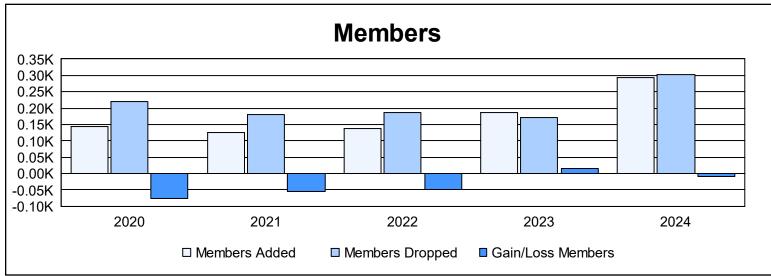

District 108TB As of June 2024 Cumulative

| Year      | New<br>Clubs | Dropped<br>Clubs | Gain/<br>Loss<br>Clubs | New<br>Members | Charter<br>Members | Reinstate<br>Members | Transfer<br>Members | Total<br>Member<br>Added | Total<br>Members<br>Dropped | Gain/<br>Loss<br>Members |
|-----------|--------------|------------------|------------------------|----------------|--------------------|----------------------|---------------------|--------------------------|-----------------------------|--------------------------|
| 2019-2020 | 0            | 1                | -1                     | 111            | 2                  | 4                    | 28                  | 145                      | 221                         | -76                      |
| 2020-2021 | 0            | 0                | 0                      | 111            | 0                  | 9                    | 4                   | 124                      | 179                         | -55                      |
| 2021-2022 | 0            | 0                | 0                      | 129            | 0                  | 4                    | 4                   | 137                      | 185                         | -48                      |
| 2022-2023 | 0            | 1                | -1                     | 177            | 0                  | 1                    | 7                   | 185                      | 171                         | 14                       |
| 2023-2024 | 2            | 1                | 1                      | 179            | 44                 | 59                   | 12                  | 294                      | 302                         | -8                       |
| Average   | 0            | 1                | 0                      | 141            | 9                  | 15                   | 11                  | 177                      | 212                         | -35                      |