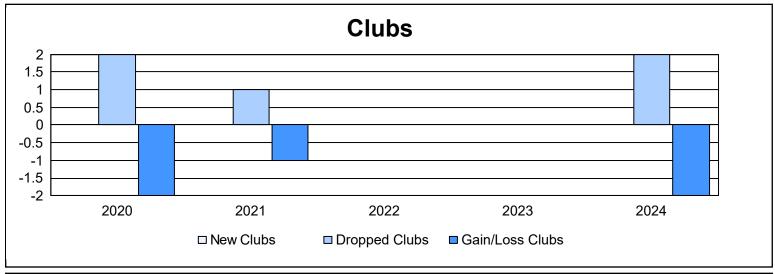

District 109 B As of June 2024 Cumulative

| Year      | New<br>Clubs | Dropped<br>Clubs | Gain/<br>Loss<br>Clubs | New<br>Members | Charter<br>Members | Reinstate<br>Members | Transfer<br>Members | Total<br>Member<br>Added | Total<br>Members<br>Dropped | Gain/<br>Loss<br>Members |
|-----------|--------------|------------------|------------------------|----------------|--------------------|----------------------|---------------------|--------------------------|-----------------------------|--------------------------|
| 2019-2020 | 0            | 2                | -2                     | 26             | 0                  | 1                    | 2                   | 29                       | 85                          | -56                      |
| 2020-2021 | 0            | 1                | -1                     | 22             | 0                  | 3                    | 1                   | 26                       | 83                          | -57                      |
| 2021-2022 | 0            | 0                | 0                      | 34             | 1                  | 0                    | 1                   | 36                       | 51                          | -15                      |
| 2022-2023 | 0            | 0                | 0                      | 25             | 1                  | 0                    | 0                   | 26                       | 73                          | -47                      |
| 2023-2024 | 0            | 2                | -2                     | 37             | 1                  | 3                    | 2                   | 43                       | 94                          | -51                      |
| Average   | 0            | 1                | -1                     | 29             | 1                  | 1                    | 1                   | 32                       | 77                          | -45                      |