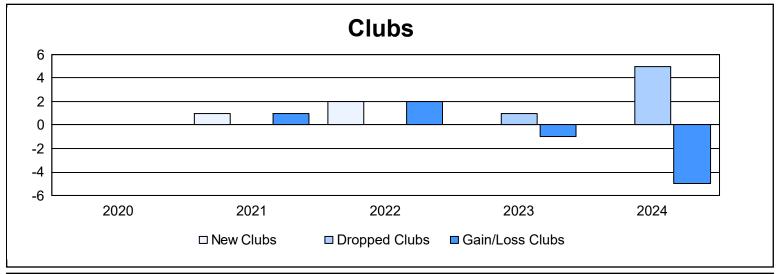

District 11 A1 As of June 2024 Cumulative

| Year      | New<br>Clubs | Dropped<br>Clubs | Gain/<br>Loss<br>Clubs | New<br>Members | Charter<br>Members | Reinstate<br>Members | Transfer<br>Members | Total<br>Member<br>Added | Total<br>Members<br>Dropped | Gain/<br>Loss<br>Members |
|-----------|--------------|------------------|------------------------|----------------|--------------------|----------------------|---------------------|--------------------------|-----------------------------|--------------------------|
| 2019-2020 | 0            | 0                | 0                      | 53             | 2                  | 26                   | 3                   | 84                       | 120                         | -36                      |
| 2020-2021 | 1            | 0                | 1                      | 86             | 24                 | 4                    | 5                   | 119                      | 113                         | 6                        |
| 2021-2022 | 2            | 0                | 2                      | 135            | 58                 | 7                    | 5                   | 205                      | 166                         | 39                       |
| 2022-2023 | 0            | 1                | -1                     | 58             | 4                  | 2                    | 2                   | 66                       | 104                         | -38                      |
| 2023-2024 | 0            | 5                | -5                     | 82             | 1                  | 5                    | 1                   | 89                       | 156                         | -67                      |
| Average   | 1            | 1                | -1                     | 83             | 18                 | 9                    | 3                   | 113                      | 132                         | -19                      |