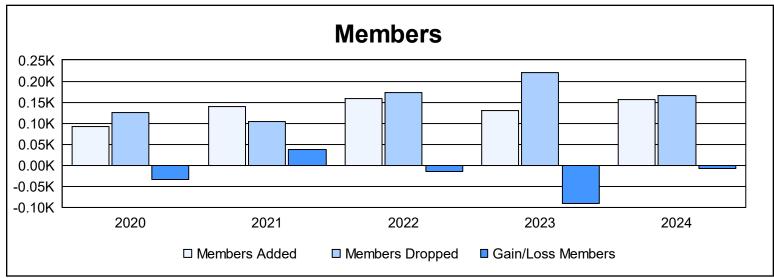

District 11 A2 As of June 2024 Cumulative

| Year      | New<br>Clubs | Dropped<br>Clubs | Gain/<br>Loss<br>Clubs | New<br>Members | Charter<br>Members | Reinstate<br>Members | Transfer<br>Members | Total<br>Member<br>Added | Total<br>Members<br>Dropped | Gain/<br>Loss<br>Members |
|-----------|--------------|------------------|------------------------|----------------|--------------------|----------------------|---------------------|--------------------------|-----------------------------|--------------------------|
| 2019-2020 | 0            | 3                | -3                     | 79             | 1                  | 8                    | 4                   | 92                       | 125                         | -33                      |
| 2020-2021 | 0            | 0                | 0                      | 130            | 1                  | 4                    | 5                   | 140                      | 103                         | 37                       |
| 2021-2022 | 0            | 1                | -1                     | 143            | 0                  | 10                   | 5                   | 158                      | 172                         | -14                      |
| 2022-2023 | 0            | 5                | -5                     | 110            | 3                  | 9                    | 9                   | 131                      | 221                         | -90                      |
| 2023-2024 | 0            | 1                | -1                     | 128            | 0                  | 23                   | 6                   | 157                      | 165                         | -8                       |
| Average   | 0            | 2                | -2                     | 118            | 1                  | 11                   | 6                   | 136                      | 157                         | -22                      |