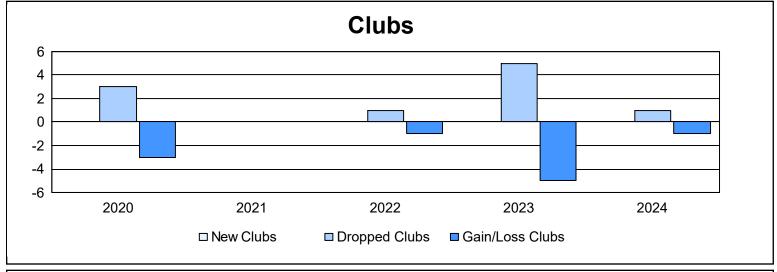

District 11 A2 As of June 2024 Cumulative

| Year      | New<br>Clubs | Dropped<br>Clubs | Gain/<br>Loss<br>Clubs | New<br>Members | Charter<br>Members | Reinstate<br>Members | Transfer<br>Members | Total<br>Member<br>Added | Total<br>Members<br>Dropped | Gain/<br>Loss<br>Members |
|-----------|--------------|------------------|------------------------|----------------|--------------------|----------------------|---------------------|--------------------------|-----------------------------|--------------------------|
| 2019-2020 | 0            | 3                | -3                     | 79             | 1                  | 8                    | 4                   | 92                       | 125                         | -33                      |
| 2020-2021 | 0            | 0                | 0                      | 130            | 1                  | 4                    | 5                   | 140                      | 103                         | 37                       |
| 2021-2022 | 0            | 1                | -1                     | 143            | 0                  | 10                   | 5                   | 158                      | 172                         | -14                      |
| 2022-2023 | 0            | 5                | -5                     | 110            | 3                  | 9                    | 9                   | 131                      | 221                         | -90                      |
| 2023-2024 | 0            | 1                | -1                     | 128            | 0                  | 23                   | 6                   | 157                      | 165                         | -8                       |
| Average   | 0            | 2                | -2                     | 118            | 1                  | 11                   | 6                   | 136                      | 157                         | -22                      |