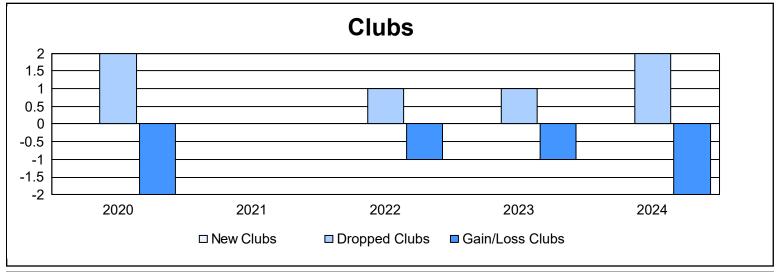

District 11 B2 As of June 2024 Cumulative

| Year      | New<br>Clubs | Dropped<br>Clubs | Gain/<br>Loss<br>Clubs | New<br>Members | Charter<br>Members | Reinstate<br>Members | Transfer<br>Members | Total<br>Member<br>Added | Total<br>Members<br>Dropped | Gain/<br>Loss<br>Members |
|-----------|--------------|------------------|------------------------|----------------|--------------------|----------------------|---------------------|--------------------------|-----------------------------|--------------------------|
| 2019-2020 | 0            | 2                | -2                     | 64             | 0                  | 7                    | 1                   | 72                       | 128                         | -56                      |
| 2020-2021 | 0            | 0                | 0                      | 49             | 0                  | 0                    | 1                   | 50                       | 114                         | -64                      |
| 2021-2022 | 0            | 1                | -1                     | 93             | 0                  | 3                    | 2                   | 98                       | 74                          | 24                       |
| 2022-2023 | 0            | 1                | -1                     | 76             | 0                  | 8                    | 9                   | 93                       | 146                         | -53                      |
| 2023-2024 | 0            | 2                | -2                     | 57             | 0                  | 3                    | 2                   | 62                       | 91                          | -29                      |
| Average   | 0            | 1                | -1                     | 68             | 0                  | 4                    | 3                   | 75                       | 111                         | -36                      |