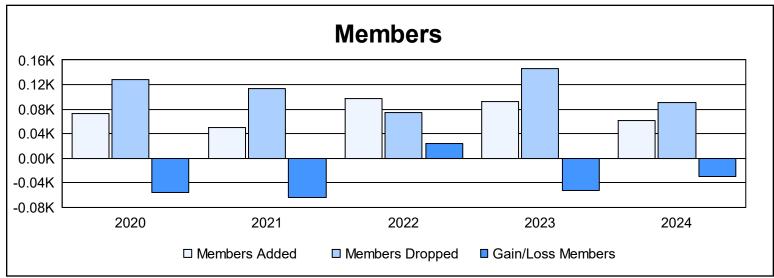

District 11 B2 As of June 2024 Cumulative

| Year      | New<br>Clubs | Dropped<br>Clubs | Gain/<br>Loss<br>Clubs | New<br>Members | Charter<br>Members | Reinstate<br>Members | Transfer<br>Members | Total<br>Member<br>Added | Total<br>Members<br>Dropped | Gain/<br>Loss<br>Members |
|-----------|--------------|------------------|------------------------|----------------|--------------------|----------------------|---------------------|--------------------------|-----------------------------|--------------------------|
| 2019-2020 | 0            | 2                | -2                     | 64             | 0                  | 7                    | 1                   | 72                       | 128                         | -56                      |
| 2020-2021 | 0            | 0                | 0                      | 49             | 0                  | 0                    | 1                   | 50                       | 114                         | -64                      |
| 2021-2022 | 0            | 1                | -1                     | 93             | 0                  | 3                    | 2                   | 98                       | 74                          | 24                       |
| 2022-2023 | 0            | 1                | -1                     | 76             | 0                  | 8                    | 9                   | 93                       | 146                         | -53                      |
| 2023-2024 | 0            | 2                | -2                     | 57             | 0                  | 3                    | 2                   | 62                       | 91                          | -29                      |
| Average   | 0            | 1                | -1                     | 68             | 0                  | 4                    | 3                   | 75                       | 111                         | -36                      |