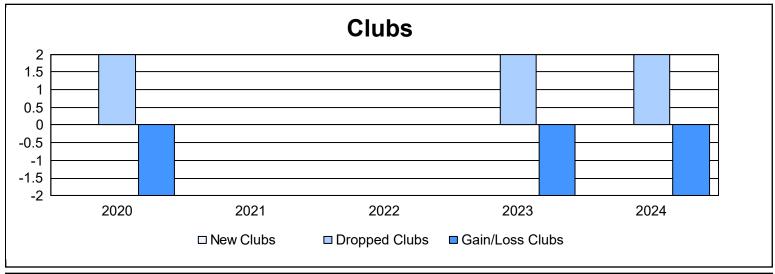

District 11 C1 As of June 2024 Cumulative

| Year      | New<br>Clubs | Dropped<br>Clubs | Gain/<br>Loss<br>Clubs | New<br>Members | Charter<br>Members | Reinstate<br>Members | Transfer<br>Members | Total<br>Member<br>Added | Total<br>Members<br>Dropped | Gain/<br>Loss<br>Members |
|-----------|--------------|------------------|------------------------|----------------|--------------------|----------------------|---------------------|--------------------------|-----------------------------|--------------------------|
| 2019-2020 | 0            | 2                | -2                     | 49             | 0                  | 7                    | 3                   | 59                       | 113                         | -54                      |
| 2020-2021 | 0            | 0                | 0                      | 30             | 0                  | 8                    | 2                   | 40                       | 80                          | -40                      |
| 2021-2022 | 0            | 0                | 0                      | 135            | 0                  | 2                    | 0                   | 137                      | 58                          | 79                       |
| 2022-2023 | 0            | 2                | -2                     | 35             | 0                  | 3                    | 2                   | 40                       | 62                          | -22                      |
| 2023-2024 | 0            | 2                | -2                     | 62             | 1                  | 4                    | 4                   | 71                       | 97                          | -26                      |
| Average   | 0            | 1                | -1                     | 62             | 0                  | 5                    | 2                   | 69                       | 82                          | -13                      |