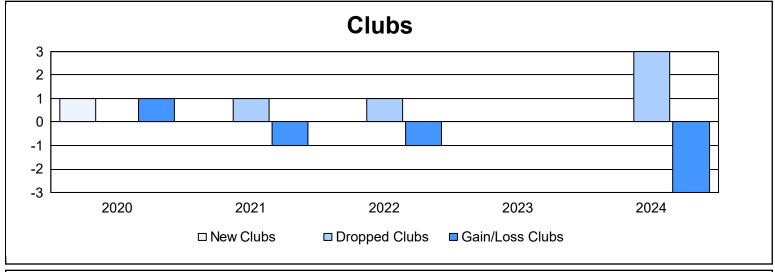

District 11 D1 As of June 2024 Cumulative

| Year      | New<br>Clubs | Dropped<br>Clubs | Gain/<br>Loss<br>Clubs | New<br>Members | Charter<br>Members | Reinstate<br>Members | Transfer<br>Members | Total<br>Member<br>Added | Total<br>Members<br>Dropped | Gain/<br>Loss<br>Members |
|-----------|--------------|------------------|------------------------|----------------|--------------------|----------------------|---------------------|--------------------------|-----------------------------|--------------------------|
| 2019-2020 | 1            | 0                | 1                      | 74             | 48                 | 6                    | 3                   | 131                      | 132                         | -1                       |
| 2020-2021 | 0            | 1                | -1                     | 84             | 2                  | 4                    | 3                   | 93                       | 177                         | -84                      |
| 2021-2022 | 0            | 1                | -1                     | 145            | 1                  | 10                   | 22                  | 178                      | 164                         | 14                       |
| 2022-2023 | 0            | 0                | 0                      | 83             | 1                  | 11                   | 11                  | 106                      | 150                         | -44                      |
| 2023-2024 | 0            | 3                | -3                     | 65             | 10                 | 22                   | 6                   | 103                      | 194                         | -91                      |
| Average   | 0            | 1                | -1                     | 90             | 12                 | 11                   | 9                   | 122                      | 163                         | -41                      |