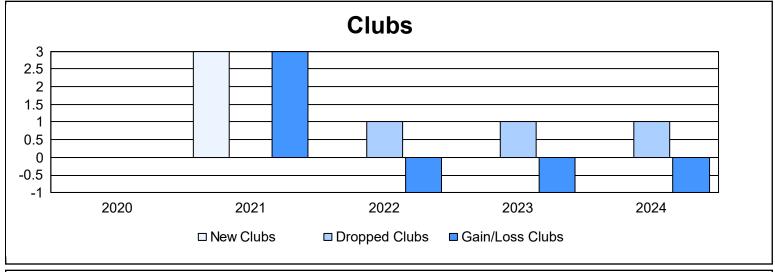

District 11 D2 As of June 2024 Cumulative

| Year      | New<br>Clubs | Dropped<br>Clubs | Gain/<br>Loss<br>Clubs | New<br>Members | Charter<br>Members | Reinstate<br>Members | Transfer<br>Members | Total<br>Member<br>Added | Total<br>Members<br>Dropped | Gain/<br>Loss<br>Members |
|-----------|--------------|------------------|------------------------|----------------|--------------------|----------------------|---------------------|--------------------------|-----------------------------|--------------------------|
| 2019-2020 | 0            | 0                | 0                      | 75             | 0                  | 5                    | 2                   | 82                       | 98                          | -16                      |
| 2020-2021 | 3            | 0                | 3                      | 94             | 74                 | 3                    | 1                   | 172                      | 139                         | 33                       |
| 2021-2022 | 0            | 1                | -1                     | 137            | 1                  | 7                    | 7                   | 152                      | 149                         | 3                        |
| 2022-2023 | 0            | 1                | -1                     | 134            | 0                  | 7                    | 1                   | 142                      | 171                         | -29                      |
| 2023-2024 | 0            | 1                | -1                     | 90             | 1                  | 21                   | 11                  | 123                      | 196                         | -73                      |
| Average   | 1            | 1                | 0                      | 106            | 15                 | 9                    | 4                   | 134                      | 151                         | -16                      |