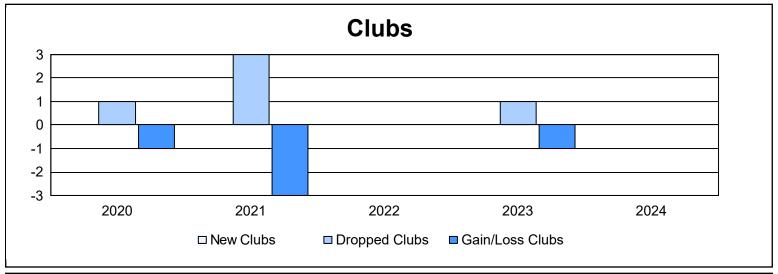

District 11 E1 As of June 2024 Cumulative

| Year      | New<br>Clubs | Dropped<br>Clubs | Gain/<br>Loss<br>Clubs | New<br>Members | Charter<br>Members | Reinstate<br>Members | Transfer<br>Members | Total<br>Member<br>Added | Total<br>Members<br>Dropped | Gain/<br>Loss<br>Members |
|-----------|--------------|------------------|------------------------|----------------|--------------------|----------------------|---------------------|--------------------------|-----------------------------|--------------------------|
| 2019-2020 | 0            | 1                | -1                     | 42             | 0                  | 4                    | 3                   | 49                       | 103                         | -54                      |
| 2020-2021 | 0            | 3                | -3                     | 80             | 0                  | 5                    | 2                   | 87                       | 167                         | -80                      |
| 2021-2022 | 0            | 0                | 0                      | 103            | 2                  | 63                   | 3                   | 171                      | 158                         | 13                       |
| 2022-2023 | 0            | 1                | -1                     | 89             | 0                  | 2                    | 4                   | 95                       | 139                         | -44                      |
| 2023-2024 | 0            | 0                | 0                      | 97             | 0                  | 4                    | 1                   | 102                      | 101                         | 1                        |
| Average   | 0            | 1                | -1                     | 82             | 0                  | 16                   | 3                   | 101                      | 134                         | -33                      |