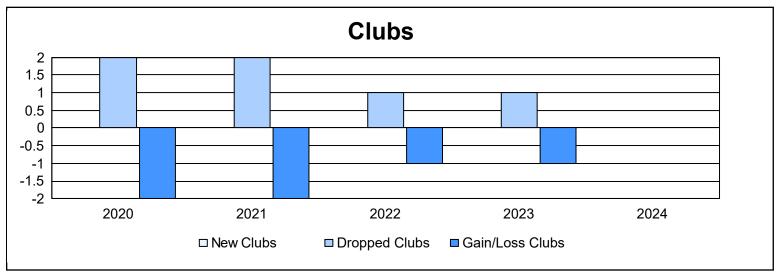

District 11 E2 As of June 2024 Cumulative

| Year      | New<br>Clubs | Dropped<br>Clubs | Gain/<br>Loss<br>Clubs | New<br>Members | Charter<br>Members | Reinstate<br>Members | Transfer<br>Members | Total<br>Member<br>Added | Total<br>Members<br>Dropped | Gain/<br>Loss<br>Members |
|-----------|--------------|------------------|------------------------|----------------|--------------------|----------------------|---------------------|--------------------------|-----------------------------|--------------------------|
| 2019-2020 | 0            | 2                | -2                     | 34             | 1                  | 3                    | 1                   | 39                       | 129                         | -90                      |
| 2020-2021 | 0            | 2                | -2                     | 48             | 0                  | 10                   | 6                   | 64                       | 87                          | -23                      |
| 2021-2022 | 0            | 1                | -1                     | 80             | 0                  | 7                    | 0                   | 87                       | 108                         | -21                      |
| 2022-2023 | 0            | 1                | -1                     | 69             | 0                  | 5                    | 3                   | 77                       | 94                          | -17                      |
| 2023-2024 | 0            | 0                | 0                      | 61             | 0                  | 3                    | 0                   | 64                       | 63                          | 1                        |
| Average   | 0            | 1                | -1                     | 58             | 0                  | 6                    | 2                   | 66                       | 96                          | -30                      |