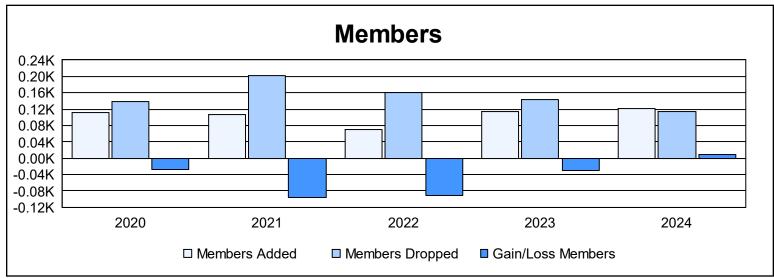

| Year      | New<br>Clubs | Dropped<br>Clubs | Gain/<br>Loss<br>Clubs | New<br>Members | Charter<br>Members | Reinstate<br>Members | Transfer<br>Members | Total<br>Member<br>Added | Total<br>Members<br>Dropped | Gain/<br>Loss<br>Members |
|-----------|--------------|------------------|------------------------|----------------|--------------------|----------------------|---------------------|--------------------------|-----------------------------|--------------------------|
| 2019-2020 | 0            | 1                | -1                     | 104            | 0                  | 6                    | 2                   | 112                      | 139                         | -27                      |
| 2020-2021 | 1            | 0                | 1                      | 44             | 46                 | 9                    | 8                   | 107                      | 202                         | -95                      |
| 2021-2022 | 0            | 3                | -3                     | 51             | 0                  | 11                   | 7                   | 69                       | 160                         | -91                      |
| 2022-2023 | 0            | 6                | -6                     | 101            | 0                  | 8                    | 5                   | 114                      | 143                         | -29                      |
| 2023-2024 | 1            | 0                | 1                      | 78             | 20                 | 10                   | 14                  | 122                      | 113                         | 9                        |
| Average   | 0            | 2                | -2                     | 76             | 13                 | 9                    | 7                   | 105                      | 151                         | -47                      |