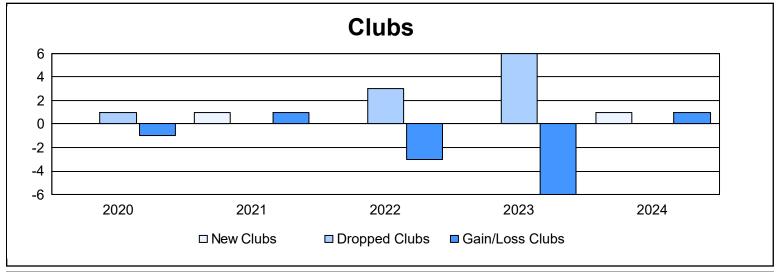

| Year      | New<br>Clubs | Dropped<br>Clubs | Gain/<br>Loss<br>Clubs | New<br>Members | Charter<br>Members | Reinstate<br>Members | Transfer<br>Members | Total<br>Member<br>Added | Total<br>Members<br>Dropped | Gain/<br>Loss<br>Members |
|-----------|--------------|------------------|------------------------|----------------|--------------------|----------------------|---------------------|--------------------------|-----------------------------|--------------------------|
| 2019-2020 | 0            | 1                | -1                     | 104            | 0                  | 6                    | 2                   | 112                      | 139                         | -27                      |
| 2020-2021 | 1            | 0                | 1                      | 44             | 46                 | 9                    | 8                   | 107                      | 202                         | -95                      |
| 2021-2022 | 0            | 3                | -3                     | 51             | 0                  | 11                   | 7                   | 69                       | 160                         | -91                      |
| 2022-2023 | 0            | 6                | -6                     | 101            | 0                  | 8                    | 5                   | 114                      | 143                         | -29                      |
| 2023-2024 | 1            | 0                | 1                      | 78             | 20                 | 10                   | 14                  | 122                      | 113                         | 9                        |
| Average   | 0            | 2                | -2                     | 76             | 13                 | 9                    | 7                   | 105                      | 151                         | -47                      |