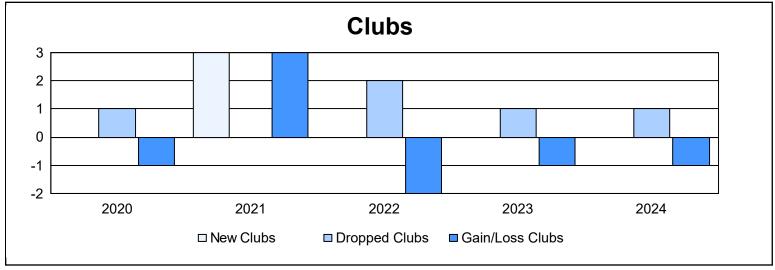

| Year      | New<br>Clubs | Dropped<br>Clubs | Gain/<br>Loss<br>Clubs | New<br>Members | Charter<br>Members | Reinstate<br>Members | Transfer<br>Members | Total<br>Member<br>Added | Total<br>Members<br>Dropped | Gain/<br>Loss<br>Members |
|-----------|--------------|------------------|------------------------|----------------|--------------------|----------------------|---------------------|--------------------------|-----------------------------|--------------------------|
| 2019-2020 | 0            | 1                | -1                     | 109            | 1                  | 23                   | 13                  | 146                      | 169                         | -23                      |
| 2020-2021 | 3            | 0                | 3                      | 45             | 61                 | 5                    | 7                   | 118                      | 97                          | 21                       |
| 2021-2022 | 0            | 2                | -2                     | 50             | 0                  | 7                    | 6                   | 63                       | 180                         | -117                     |
| 2022-2023 | 0            | 1                | -1                     | 93             | 0                  | 13                   | 3                   | 109                      | 140                         | -31                      |
| 2023-2024 | 0            | 1                | -1                     | 91             | 0                  | 11                   | 10                  | 112                      | 131                         | -19                      |
| Average   | 1            | 1                | 0                      | 78             | 12                 | 12                   | 8                   | 110                      | 143                         | -34                      |