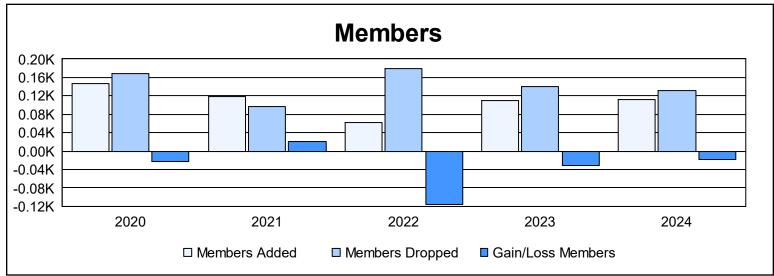

| Year      | New<br>Clubs | Dropped<br>Clubs | Gain/<br>Loss<br>Clubs | New<br>Members | Charter<br>Members | Reinstate<br>Members | Transfer<br>Members | Total<br>Member<br>Added | Total<br>Members<br>Dropped | Gain/<br>Loss<br>Members |
|-----------|--------------|------------------|------------------------|----------------|--------------------|----------------------|---------------------|--------------------------|-----------------------------|--------------------------|
| 2019-2020 | 0            | 1                | -1                     | 109            | 1                  | 23                   | 13                  | 146                      | 169                         | -23                      |
| 2020-2021 | 3            | 0                | 3                      | 45             | 61                 | 5                    | 7                   | 118                      | 97                          | 21                       |
| 2021-2022 | 0            | 2                | -2                     | 50             | 0                  | 7                    | 6                   | 63                       | 180                         | -117                     |
| 2022-2023 | 0            | 1                | -1                     | 93             | 0                  | 13                   | 3                   | 109                      | 140                         | -31                      |
| 2023-2024 | 0            | 1                | -1                     | 91             | 0                  | 11                   | 10                  | 112                      | 131                         | -19                      |
| Average   | 1            | 1                | 0                      | 78             | 12                 | 12                   | 8                   | 110                      | 143                         | -34                      |