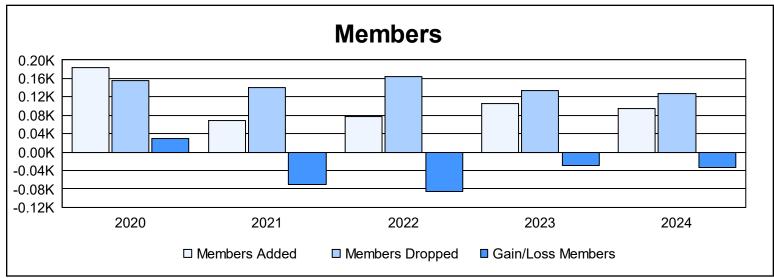

| Year      | New<br>Clubs | Dropped<br>Clubs | Gain/<br>Loss<br>Clubs | New<br>Members | Charter<br>Members | Reinstate<br>Members | Transfer<br>Members | Total<br>Member<br>Added | Total<br>Members<br>Dropped | Gain/<br>Loss<br>Members |
|-----------|--------------|------------------|------------------------|----------------|--------------------|----------------------|---------------------|--------------------------|-----------------------------|--------------------------|
| 2019-2020 | 1            | 0                | 1                      | 138            | 23                 | 10                   | 13                  | 184                      | 155                         | 29                       |
| 2020-2021 | 0            | 1                | -1                     | 51             | 0                  | 13                   | 5                   | 69                       | 140                         | -71                      |
| 2021-2022 | 0            | 1                | -1                     | 64             | 0                  | 9                    | 4                   | 77                       | 163                         | -86                      |
| 2022-2023 | 0            | 2                | -2                     | 92             | 0                  | 6                    | 7                   | 105                      | 134                         | -29                      |
| 2023-2024 | 0            | 1                | -1                     | 82             | 0                  | 5                    | 7                   | 94                       | 128                         | -34                      |
| Average   | 0            | 1                | -1                     | 85             | 5                  | 9                    | 7                   | 106                      | 144                         | -38                      |