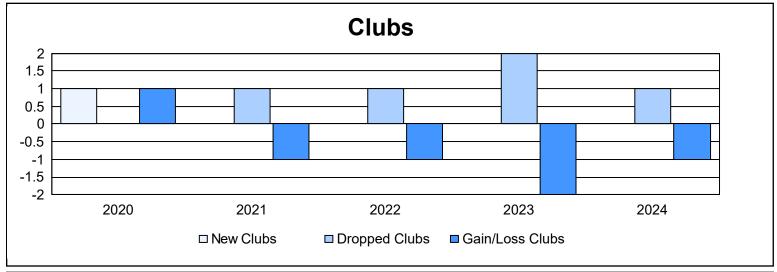

| Year      | New<br>Clubs | Dropped<br>Clubs | Gain/<br>Loss<br>Clubs | New<br>Members | Charter<br>Members | Reinstate<br>Members | Transfer<br>Members | Total<br>Member<br>Added | Total<br>Members<br>Dropped | Gain/<br>Loss<br>Members |
|-----------|--------------|------------------|------------------------|----------------|--------------------|----------------------|---------------------|--------------------------|-----------------------------|--------------------------|
| 2019-2020 | 1            | 0                | 1                      | 138            | 23                 | 10                   | 13                  | 184                      | 155                         | 29                       |
| 2020-2021 | 0            | 1                | -1                     | 51             | 0                  | 13                   | 5                   | 69                       | 140                         | -71                      |
| 2021-2022 | 0            | 1                | -1                     | 64             | 0                  | 9                    | 4                   | 77                       | 163                         | -86                      |
| 2022-2023 | 0            | 2                | -2                     | 92             | 0                  | 6                    | 7                   | 105                      | 134                         | -29                      |
| 2023-2024 | 0            | 1                | -1                     | 82             | 0                  | 5                    | 7                   | 94                       | 128                         | -34                      |
| Average   | 0            | 1                | -1                     | 85             | 5                  | 9                    | 7                   | 106                      | 144                         | -38                      |