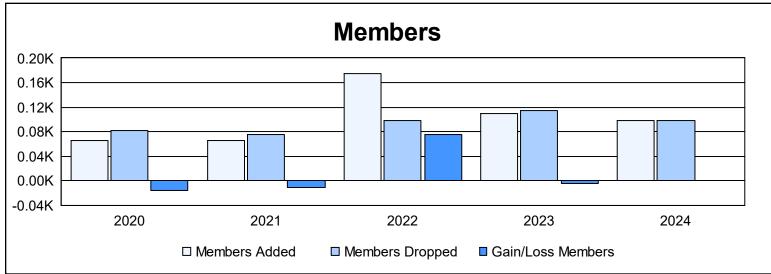

District 111BN As of June 2024 Cumulative

| Year      | New<br>Clubs | Dropped<br>Clubs | Gain/<br>Loss<br>Clubs | New<br>Members | Charter<br>Members | Reinstate<br>Members | Transfer<br>Members | Total<br>Member<br>Added | Total<br>Members<br>Dropped | Gain/<br>Loss<br>Members |
|-----------|--------------|------------------|------------------------|----------------|--------------------|----------------------|---------------------|--------------------------|-----------------------------|--------------------------|
| 2019-2020 | 0            | 0                | 0                      | 62             | 0                  | 0                    | 4                   | 66                       | 82                          | -16                      |
| 2020-2021 | 0            | 0                | 0                      | 56             | 0                  | 3                    | 6                   | 65                       | 76                          | -11                      |
| 2021-2022 | 4            | 1                | 3                      | 65             | 91                 | 0                    | 18                  | 174                      | 98                          | 76                       |
| 2022-2023 | 0            | 0                | 0                      | 99             | 4                  | 1                    | 6                   | 110                      | 115                         | -5                       |
| 2023-2024 | 0            | 0                | 0                      | 86             | 0                  | 4                    | 8                   | 98                       | 98                          | 0                        |
| Average   | 1            | 0                | 1                      | 74             | 19                 | 2                    | 8                   | 103                      | 94                          | 9                        |