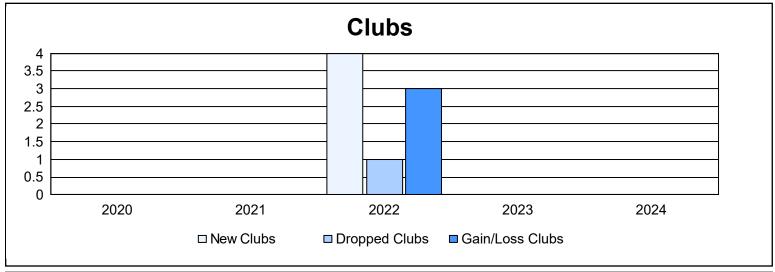

District 111BN As of June 2024 Cumulative

| Year      | New<br>Clubs | Dropped<br>Clubs | Gain/<br>Loss<br>Clubs | New<br>Members | Charter<br>Members | Reinstate<br>Members | Transfer<br>Members | Total<br>Member<br>Added | Total<br>Members<br>Dropped | Gain/<br>Loss<br>Members |
|-----------|--------------|------------------|------------------------|----------------|--------------------|----------------------|---------------------|--------------------------|-----------------------------|--------------------------|
| 2019-2020 | 0            | 0                | 0                      | 62             | 0                  | 0                    | 4                   | 66                       | 82                          | -16                      |
| 2020-2021 | 0            | 0                | 0                      | 56             | 0                  | 3                    | 6                   | 65                       | 76                          | -11                      |
| 2021-2022 | 4            | 1                | 3                      | 65             | 91                 | 0                    | 18                  | 174                      | 98                          | 76                       |
| 2022-2023 | 0            | 0                | 0                      | 99             | 4                  | 1                    | 6                   | 110                      | 115                         | -5                       |
| 2023-2024 | 0            | 0                | 0                      | 86             | 0                  | 4                    | 8                   | 98                       | 98                          | 0                        |
| Average   | 1            | 0                | 1                      | 74             | 19                 | 2                    | 8                   | 103                      | 94                          | 9                        |