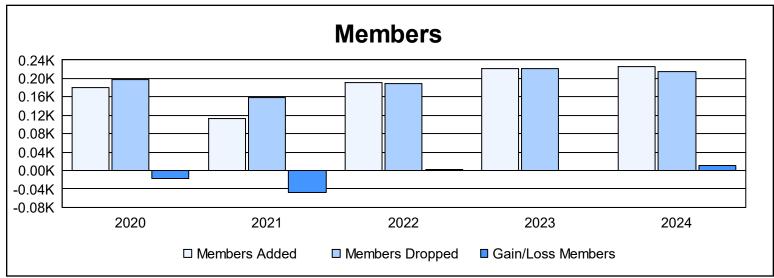

| Year      | New<br>Clubs | Dropped<br>Clubs | Gain/<br>Loss<br>Clubs | New<br>Members | Charter<br>Members | Reinstate<br>Members | Transfer<br>Members | Total<br>Member<br>Added | Total<br>Members<br>Dropped | Gain/<br>Loss<br>Members |
|-----------|--------------|------------------|------------------------|----------------|--------------------|----------------------|---------------------|--------------------------|-----------------------------|--------------------------|
| 2019-2020 | 1            | 0                | 1                      | 144            | 26                 | 4                    | 6                   | 180                      | 197                         | -17                      |
| 2020-2021 | 0            | 0                | 0                      | 99             | 0                  | 1                    | 12                  | 112                      | 159                         | -47                      |
| 2021-2022 | 2            | 0                | 2                      | 136            | 40                 | 3                    | 12                  | 191                      | 189                         | 2                        |
| 2022-2023 | 1            | 0                | 1                      | 180            | 29                 | 6                    | 7                   | 222                      | 222                         | 0                        |
| 2023-2024 | 0            | 1                | -1                     | 188            | 7                  | 7                    | 24                  | 226                      | 216                         | 10                       |
| Average   | 1            | 0                | 1                      | 149            | 20                 | 4                    | 12                  | 186                      | 197                         | -10                      |