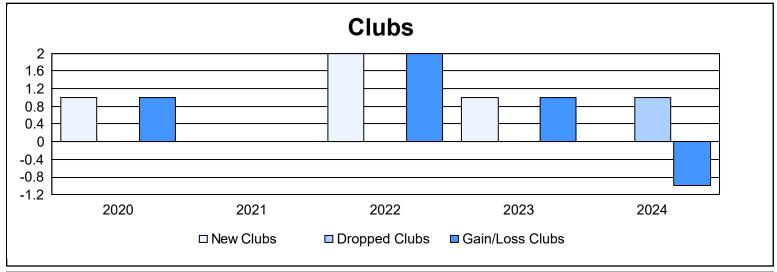

| Year      | New<br>Clubs | Dropped<br>Clubs | Gain/<br>Loss<br>Clubs | New<br>Members | Charter<br>Members | Reinstate<br>Members | Transfer<br>Members | Total<br>Member<br>Added | Total<br>Members<br>Dropped | Gain/<br>Loss<br>Members |
|-----------|--------------|------------------|------------------------|----------------|--------------------|----------------------|---------------------|--------------------------|-----------------------------|--------------------------|
| 2019-2020 | 1            | 0                | 1                      | 144            | 26                 | 4                    | 6                   | 180                      | 197                         | -17                      |
| 2020-2021 | 0            | 0                | 0                      | 99             | 0                  | 1                    | 12                  | 112                      | 159                         | -47                      |
| 2021-2022 | 2            | 0                | 2                      | 136            | 40                 | 3                    | 12                  | 191                      | 189                         | 2                        |
| 2022-2023 | 1            | 0                | 1                      | 180            | 29                 | 6                    | 7                   | 222                      | 222                         | 0                        |
| 2023-2024 | 0            | 1                | -1                     | 188            | 7                  | 7                    | 24                  | 226                      | 216                         | 10                       |
| Average   | 1            | 0                | 1                      | 149            | 20                 | 4                    | 12                  | 186                      | 197                         | -10                      |