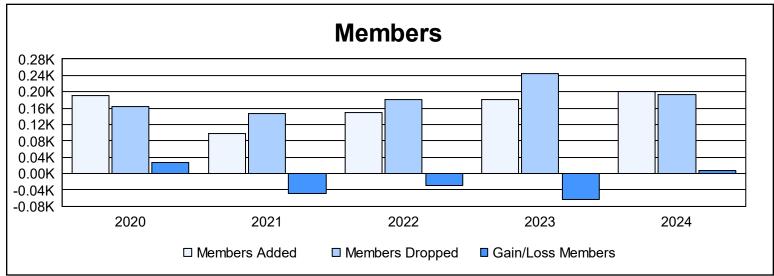

| Year      | New<br>Clubs | Dropped<br>Clubs | Gain/<br>Loss<br>Clubs | New<br>Members | Charter<br>Members | Reinstate<br>Members | Transfer<br>Members | Total<br>Member<br>Added | Total<br>Members<br>Dropped | Gain/<br>Loss<br>Members |
|-----------|--------------|------------------|------------------------|----------------|--------------------|----------------------|---------------------|--------------------------|-----------------------------|--------------------------|
| 2019-2020 | 1            | 0                | 1                      | 155            | 21                 | 1                    | 13                  | 190                      | 164                         | 26                       |
| 2020-2021 | 0            | 0                | 0                      | 91             | 0                  | 2                    | 4                   | 97                       | 146                         | -49                      |
| 2021-2022 | 1            | 1                | 0                      | 120            | 25                 | 1                    | 4                   | 150                      | 180                         | -30                      |
| 2022-2023 | 1            | 2                | -1                     | 150            | 24                 | 1                    | 6                   | 181                      | 245                         | -64                      |
| 2023-2024 | 1            | 0                | 1                      | 155            | 26                 | 5                    | 14                  | 200                      | 192                         | 8                        |
| Average   | 1            | 1                | 0                      | 134            | 19                 | 2                    | 8                   | 164                      | 185                         | -22                      |