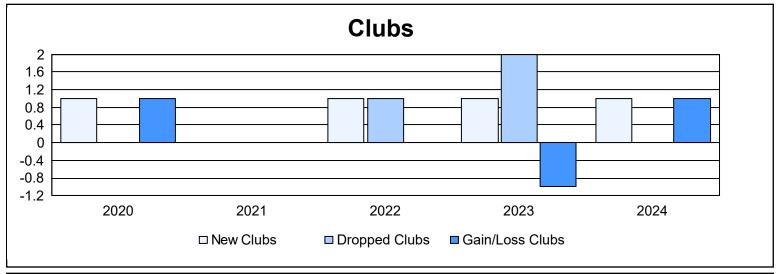

| Year      | New<br>Clubs | Dropped<br>Clubs | Gain/<br>Loss<br>Clubs | New<br>Members | Charter<br>Members | Reinstate<br>Members | Transfer<br>Members | Total<br>Member<br>Added | Total<br>Members<br>Dropped | Gain/<br>Loss<br>Members |
|-----------|--------------|------------------|------------------------|----------------|--------------------|----------------------|---------------------|--------------------------|-----------------------------|--------------------------|
| 2019-2020 | 1            | 0                | 1                      | 155            | 21                 | 1                    | 13                  | 190                      | 164                         | 26                       |
| 2020-2021 | 0            | 0                | 0                      | 91             | 0                  | 2                    | 4                   | 97                       | 146                         | -49                      |
| 2021-2022 | 1            | 1                | 0                      | 120            | 25                 | 1                    | 4                   | 150                      | 180                         | -30                      |
| 2022-2023 | 1            | 2                | -1                     | 150            | 24                 | 1                    | 6                   | 181                      | 245                         | -64                      |
| 2023-2024 | 1            | 0                | 1                      | 155            | 26                 | 5                    | 14                  | 200                      | 192                         | 8                        |
| Average   | 1            | 1                | 0                      | 134            | 19                 | 2                    | 8                   | 164                      | 185                         | -22                      |