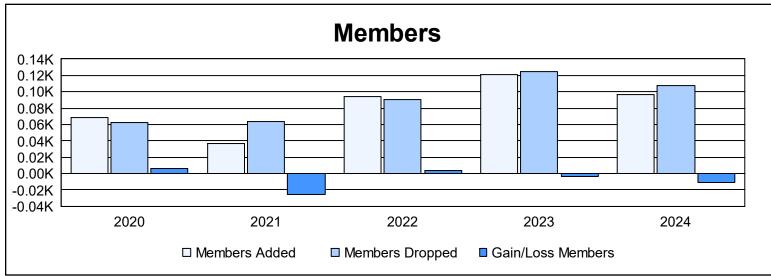

| Year      | New<br>Clubs | Dropped<br>Clubs | Gain/<br>Loss<br>Clubs | New<br>Members | Charter<br>Members | Reinstate<br>Members | Transfer<br>Members | Total<br>Member<br>Added | Total<br>Members<br>Dropped | Gain/<br>Loss<br>Members |
|-----------|--------------|------------------|------------------------|----------------|--------------------|----------------------|---------------------|--------------------------|-----------------------------|--------------------------|
| 2019-2020 | 0            | 0                | 0                      | 62             | 0                  | 0                    | 6                   | 68                       | 62                          | 6                        |
| 2020-2021 | 0            | 0                | 0                      | 32             | 0                  | 2                    | 3                   | 37                       | 63                          | -26                      |
| 2021-2022 | 1            | 0                | 1                      | 63             | 25                 | 2                    | 4                   | 94                       | 90                          | 4                        |
| 2022-2023 | 1            | 0                | 1                      | 96             | 21                 | 1                    | 3                   | 121                      | 125                         | -4                       |
| 2023-2024 | 0            | 0                | 0                      | 84             | 0                  | 3                    | 10                  | 97                       | 108                         | -11                      |
| Average   | 0            | 0                | 0                      | 67             | 9                  | 2                    | 5                   | 83                       | 90                          | -6                       |