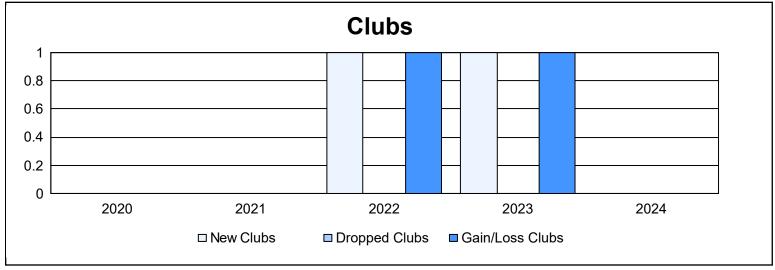

| Year      | New<br>Clubs | Dropped<br>Clubs | Gain/<br>Loss<br>Clubs | New<br>Members | Charter<br>Members | Reinstate<br>Members | Transfer<br>Members | Total<br>Member<br>Added | Total<br>Members<br>Dropped | Gain/<br>Loss<br>Members |
|-----------|--------------|------------------|------------------------|----------------|--------------------|----------------------|---------------------|--------------------------|-----------------------------|--------------------------|
| 2019-2020 | 0            | 0                | 0                      | 62             | 0                  | 0                    | 6                   | 68                       | 62                          | 6                        |
| 2020-2021 | 0            | 0                | 0                      | 32             | 0                  | 2                    | 3                   | 37                       | 63                          | -26                      |
| 2021-2022 | 1            | 0                | 1                      | 63             | 25                 | 2                    | 4                   | 94                       | 90                          | 4                        |
| 2022-2023 | 1            | 0                | 1                      | 96             | 21                 | 1                    | 3                   | 121                      | 125                         | -4                       |
| 2023-2024 | 0            | 0                | 0                      | 84             | 0                  | 3                    | 10                  | 97                       | 108                         | -11                      |
| Average   | 0            | 0                | 0                      | 67             | 9                  | 2                    | 5                   | 83                       | 90                          | -6                       |