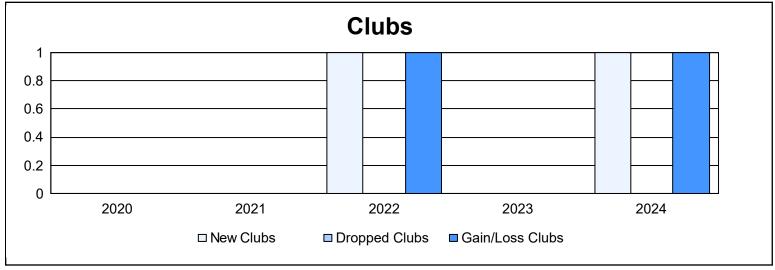

District 111NW As of June 2024 Cumulative

| Year      | New<br>Clubs | Dropped<br>Clubs | Gain/<br>Loss<br>Clubs | New<br>Members | Charter<br>Members | Reinstate<br>Members | Transfer<br>Members | Total<br>Member<br>Added | Total<br>Members<br>Dropped | Gain/<br>Loss<br>Members |
|-----------|--------------|------------------|------------------------|----------------|--------------------|----------------------|---------------------|--------------------------|-----------------------------|--------------------------|
| 2019-2020 | 0            | 0                | 0                      | 67             | 0                  | 0                    | 8                   | 75                       | 97                          | -22                      |
| 2020-2021 | 0            | 0                | 0                      | 42             | 0                  | 1                    | 0                   | 43                       | 63                          | -20                      |
| 2021-2022 | 1            | 0                | 1                      | 69             | 23                 | 0                    | 8                   | 100                      | 85                          | 15                       |
| 2022-2023 | 0            | 0                | 0                      | 93             | 0                  | 1                    | 4                   | 98                       | 132                         | -34                      |
| 2023-2024 | 1            | 0                | 1                      | 100            | 23                 | 1                    | 3                   | 127                      | 79                          | 48                       |
| Average   | 0            | 0                | 0                      | 74             | 9                  | 1                    | 5                   | 89                       | 91                          | -3                       |