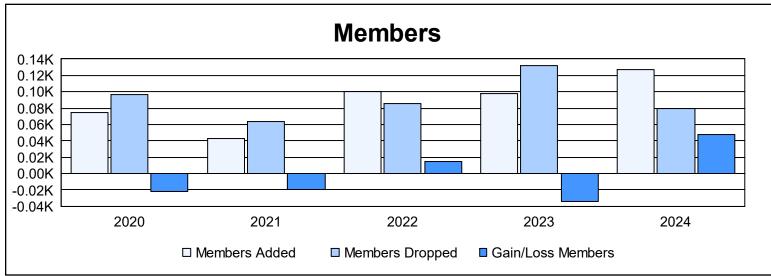

District 111NW As of June 2024 Cumulative

| Year      | New<br>Clubs | Dropped<br>Clubs | Gain/<br>Loss<br>Clubs | New<br>Members | Charter<br>Members | Reinstate<br>Members | Transfer<br>Members | Total<br>Member<br>Added | Total<br>Members<br>Dropped | Gain/<br>Loss<br>Members |
|-----------|--------------|------------------|------------------------|----------------|--------------------|----------------------|---------------------|--------------------------|-----------------------------|--------------------------|
| 2019-2020 | 0            | 0                | 0                      | 67             | 0                  | 0                    | 8                   | 75                       | 97                          | -22                      |
| 2020-2021 | 0            | 0                | 0                      | 42             | 0                  | 1                    | 0                   | 43                       | 63                          | -20                      |
| 2021-2022 | 1            | 0                | 1                      | 69             | 23                 | 0                    | 8                   | 100                      | 85                          | 15                       |
| 2022-2023 | 0            | 0                | 0                      | 93             | 0                  | 1                    | 4                   | 98                       | 132                         | -34                      |
| 2023-2024 | 1            | 0                | 1                      | 100            | 23                 | 1                    | 3                   | 127                      | 79                          | 48                       |
| Average   | 0            | 0                | 0                      | 74             | 9                  | 1                    | 5                   | 89                       | 91                          | -3                       |