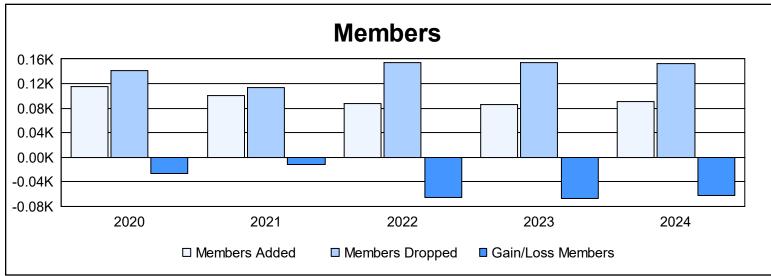

| Year      | New<br>Clubs | Dropped<br>Clubs | Gain/<br>Loss<br>Clubs | New<br>Members | Charter<br>Members | Reinstate<br>Members | Transfer<br>Members | Total<br>Member<br>Added | Total<br>Members<br>Dropped | Gain/<br>Loss<br>Members |
|-----------|--------------|------------------|------------------------|----------------|--------------------|----------------------|---------------------|--------------------------|-----------------------------|--------------------------|
| 2019-2020 | 0            | 1                | -1                     | 84             | 1                  | 1                    | 29                  | 115                      | 142                         | -27                      |
| 2020-2021 | 1            | 1                | 0                      | 64             | 20                 | 3                    | 14                  | 101                      | 113                         | -12                      |
| 2021-2022 | 0            | 2                | -2                     | 71             | 0                  | 1                    | 16                  | 88                       | 154                         | -66                      |
| 2022-2023 | 0            | 1                | -1                     | 77             | 0                  | 0                    | 9                   | 86                       | 154                         | -68                      |
| 2023-2024 | 0            | 1                | -1                     | 85             | 0                  | 0                    | 5                   | 90                       | 152                         | -62                      |
| Average   | 0            | 1                | -1                     | 76             | 4                  | 1                    | 15                  | 96                       | 143                         | -47                      |