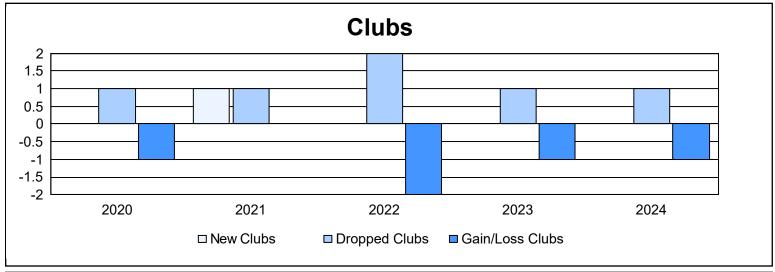

| Year      | New<br>Clubs | Dropped<br>Clubs | Gain/<br>Loss<br>Clubs | New<br>Members | Charter<br>Members | Reinstate<br>Members | Transfer<br>Members | Total<br>Member<br>Added | Total<br>Members<br>Dropped | Gain/<br>Loss<br>Members |
|-----------|--------------|------------------|------------------------|----------------|--------------------|----------------------|---------------------|--------------------------|-----------------------------|--------------------------|
| 2019-2020 | 0            | 1                | -1                     | 84             | 1                  | 1                    | 29                  | 115                      | 142                         | -27                      |
| 2020-2021 | 1            | 1                | 0                      | 64             | 20                 | 3                    | 14                  | 101                      | 113                         | -12                      |
| 2021-2022 | 0            | 2                | -2                     | 71             | 0                  | 1                    | 16                  | 88                       | 154                         | -66                      |
| 2022-2023 | 0            | 1                | -1                     | 77             | 0                  | 0                    | 9                   | 86                       | 154                         | -68                      |
| 2023-2024 | 0            | 1                | -1                     | 85             | 0                  | 0                    | 5                   | 90                       | 152                         | -62                      |
| Average   | 0            | 1                | -1                     | 76             | 4                  | 1                    | 15                  | 96                       | 143                         | -47                      |