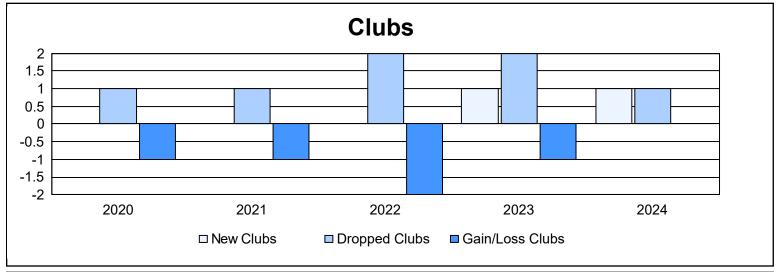

District 111OS As of June 2024 Cumulative

| Year      | New<br>Clubs | Dropped<br>Clubs | Gain/<br>Loss<br>Clubs | New<br>Members | Charter<br>Members | Reinstate<br>Members | Transfer<br>Members | Total<br>Member<br>Added | Total<br>Members<br>Dropped | Gain/<br>Loss<br>Members |
|-----------|--------------|------------------|------------------------|----------------|--------------------|----------------------|---------------------|--------------------------|-----------------------------|--------------------------|
| 2019-2020 | 0            | 1                | -1                     | 70             | 0                  | 1                    | 2                   | 73                       | 112                         | -39                      |
| 2020-2021 | 0            | 1                | -1                     | 40             | 0                  | 2                    | 6                   | 48                       | 87                          | -39                      |
| 2021-2022 | 0            | 2                | -2                     | 36             | 0                  | 0                    | 4                   | 40                       | 119                         | -79                      |
| 2022-2023 | 1            | 2                | -1                     | 60             | 20                 | 2                    | 3                   | 85                       | 141                         | -56                      |
| 2023-2024 | 1            | 1                | 0                      | 40             | 23                 | 4                    | 18                  | 85                       | 101                         | -16                      |
| Average   | 0            | 1                | -1                     | 49             | 9                  | 2                    | 7                   | 66                       | 112                         | -46                      |