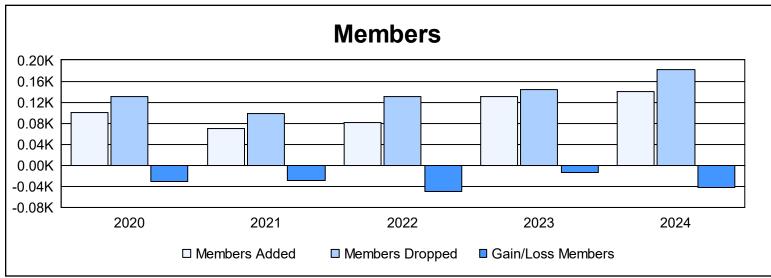

District 111RS As of June 2024 Cumulative

| Year      | New<br>Clubs | Dropped<br>Clubs | Gain/<br>Loss<br>Clubs | New<br>Members | Charter<br>Members | Reinstate<br>Members | Transfer<br>Members | Total<br>Member<br>Added | Total<br>Members<br>Dropped | Gain/<br>Loss<br>Members |
|-----------|--------------|------------------|------------------------|----------------|--------------------|----------------------|---------------------|--------------------------|-----------------------------|--------------------------|
| 2019-2020 | 0            | 0                | 0                      | 92             | 0                  | 2                    | 6                   | 100                      | 131                         | -31                      |
| 2020-2021 | 0            | 0                | 0                      | 59             | 0                  | 5                    | 6                   | 70                       | 99                          | -29                      |
| 2021-2022 | 0            | 0                | 0                      | 71             | 0                  | 1                    | 10                  | 82                       | 131                         | -49                      |
| 2022-2023 | 2            | 0                | 2                      | 80             | 42                 | 4                    | 4                   | 130                      | 144                         | -14                      |
| 2023-2024 | 1            | 1                | 0                      | 109            | 23                 | 2                    | 6                   | 140                      | 182                         | -42                      |
| Average   | 1            | 0                | 0                      | 82             | 13                 | 3                    | 6                   | 104                      | 137                         | -33                      |