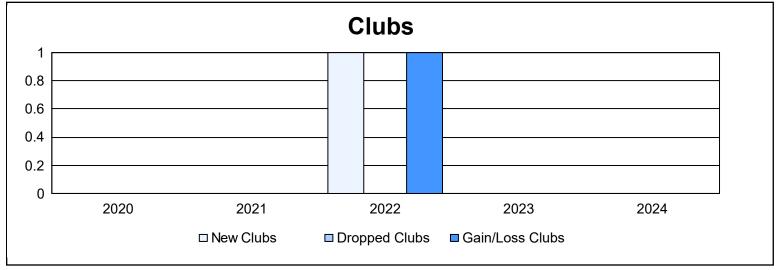

District 111SM As of June 2024 Cumulative

| Year      | New<br>Clubs | Dropped<br>Clubs | Gain/<br>Loss<br>Clubs | New<br>Members | Charter<br>Members | Reinstate<br>Members | Transfer<br>Members | Total<br>Member<br>Added | Total<br>Members<br>Dropped | Gain/<br>Loss<br>Members |
|-----------|--------------|------------------|------------------------|----------------|--------------------|----------------------|---------------------|--------------------------|-----------------------------|--------------------------|
| 2019-2020 | 0            | 0                | 0                      | 80             | 0                  | 1                    | 12                  | 93                       | 108                         | -15                      |
| 2020-2021 | 0            | 0                | 0                      | 78             | 0                  | 5                    | 4                   | 87                       | 130                         | -43                      |
| 2021-2022 | 1            | 0                | 1                      | 104            | 20                 | 0                    | 11                  | 135                      | 124                         | 11                       |
| 2022-2023 | 0            | 0                | 0                      | 169            | 0                  | 1                    | 17                  | 187                      | 146                         | 41                       |
| 2023-2024 | 0            | 0                | 0                      | 155            | 0                  | 1                    | 8                   | 164                      | 139                         | 25                       |
| Average   | 0            | 0                | 0                      | 117            | 4                  | 2                    | 10                  | 133                      | 129                         | 4                        |