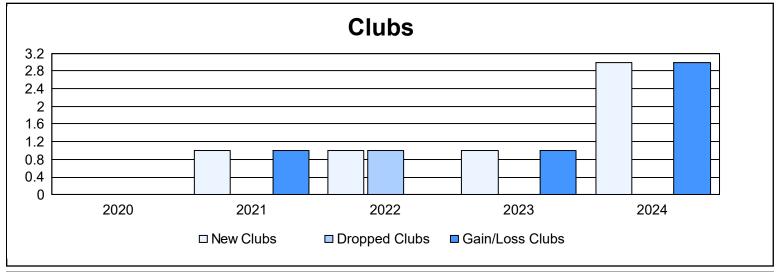

District 111SN As of June 2024 Cumulative

| Year      | New<br>Clubs | Dropped<br>Clubs | Gain/<br>Loss<br>Clubs | New<br>Members | Charter<br>Members | Reinstate<br>Members | Transfer<br>Members | Total<br>Member<br>Added | Total<br>Members<br>Dropped | Gain/<br>Loss<br>Members |
|-----------|--------------|------------------|------------------------|----------------|--------------------|----------------------|---------------------|--------------------------|-----------------------------|--------------------------|
| 2019-2020 | 0            | 0                | 0                      | 71             | 0                  | 0                    | 11                  | 82                       | 74                          | 8                        |
| 2020-2021 | 1            | 0                | 1                      | 58             | 22                 | 1                    | 4                   | 85                       | 70                          | 15                       |
| 2021-2022 | 1            | 1                | 0                      | 67             | 34                 | 3                    | 13                  | 117                      | 96                          | 21                       |
| 2022-2023 | 1            | 0                | 1                      | 79             | 21                 | 0                    | 11                  | 111                      | 109                         | 2                        |
| 2023-2024 | 3            | 0                | 3                      | 91             | 74                 | 4                    | 4                   | 173                      | 147                         | 26                       |
| Average   | 1            | 0                | 1                      | 73             | 30                 | 2                    | 9                   | 114                      | 99                          | 14                       |