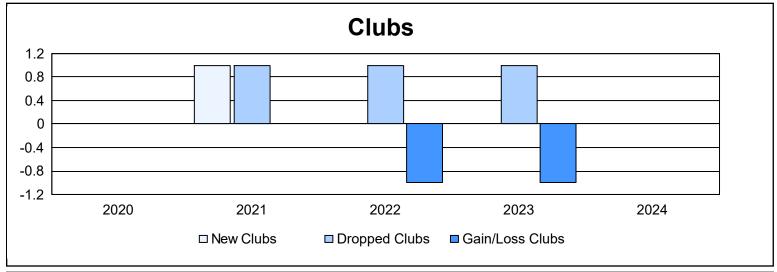

| Year      | New<br>Clubs | Dropped<br>Clubs | Gain/<br>Loss<br>Clubs | New<br>Members | Charter<br>Members | Reinstate<br>Members | Transfer<br>Members | Total<br>Member<br>Added | Total<br>Members<br>Dropped | Gain/<br>Loss<br>Members |
|-----------|--------------|------------------|------------------------|----------------|--------------------|----------------------|---------------------|--------------------------|-----------------------------|--------------------------|
| 2019-2020 | 0            | 0                | 0                      | 110            | 0                  | 1                    | 4                   | 115                      | 129                         | -14                      |
| 2020-2021 | 1            | 1                | 0                      | 76             | 20                 | 1                    | 70                  | 167                      | 174                         | -7                       |
| 2021-2022 | 0            | 1                | -1                     | 141            | 0                  | 3                    | 11                  | 155                      | 140                         | 15                       |
| 2022-2023 | 0            | 1                | -1                     | 111            | 0                  | 0                    | 6                   | 117                      | 139                         | -22                      |
| 2023-2024 | 0            | 0                | 0                      | 142            | 0                  | 0                    | 6                   | 148                      | 146                         | 2                        |
| Average   | 0            | 1                | 0                      | 116            | 4                  | 1                    | 19                  | 140                      | 146                         | -5                       |