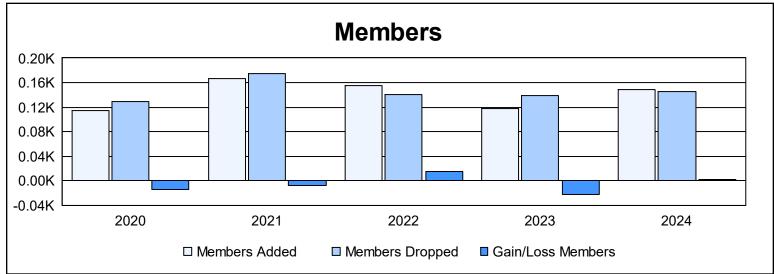

| Year      | New<br>Clubs | Dropped<br>Clubs | Gain/<br>Loss<br>Clubs | New<br>Members | Charter<br>Members | Reinstate<br>Members | Transfer<br>Members | Total<br>Member<br>Added | Total<br>Members<br>Dropped | Gain/<br>Loss<br>Members |
|-----------|--------------|------------------|------------------------|----------------|--------------------|----------------------|---------------------|--------------------------|-----------------------------|--------------------------|
| 2019-2020 | 0            | 0                | 0                      | 110            | 0                  | 1                    | 4                   | 115                      | 129                         | -14                      |
| 2020-2021 | 1            | 1                | 0                      | 76             | 20                 | 1                    | 70                  | 167                      | 174                         | -7                       |
| 2021-2022 | 0            | 1                | -1                     | 141            | 0                  | 3                    | 11                  | 155                      | 140                         | 15                       |
| 2022-2023 | 0            | 1                | -1                     | 111            | 0                  | 0                    | 6                   | 117                      | 139                         | -22                      |
| 2023-2024 | 0            | 0                | 0                      | 142            | 0                  | 0                    | 6                   | 148                      | 146                         | 2                        |
| Average   | 0            | 1                | 0                      | 116            | 4                  | 1                    | 19                  | 140                      | 146                         | -5                       |