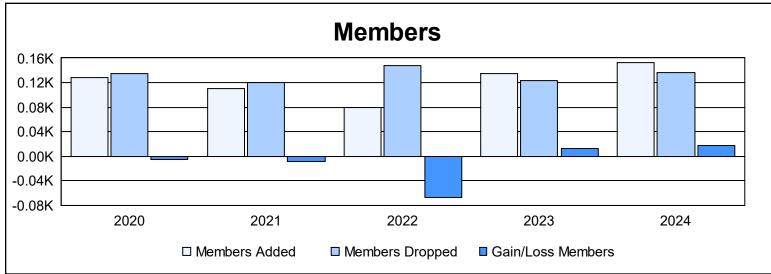

| Year      | New<br>Clubs | Dropped<br>Clubs | Gain/<br>Loss<br>Clubs | New<br>Members | Charter<br>Members | Reinstate<br>Members | Transfer<br>Members | Total<br>Member<br>Added | Total<br>Members<br>Dropped | Gain/<br>Loss<br>Members |
|-----------|--------------|------------------|------------------------|----------------|--------------------|----------------------|---------------------|--------------------------|-----------------------------|--------------------------|
| 2019-2020 | 1            | 0                | 1                      | 93             | 31                 | 1                    | 3                   | 128                      | 134                         | -6                       |
| 2020-2021 | 1            | 0                | 1                      | 85             | 20                 | 2                    | 4                   | 111                      | 120                         | -9                       |
| 2021-2022 | 0            | 1                | -1                     | 75             | 0                  | 0                    | 4                   | 79                       | 147                         | -68                      |
| 2022-2023 | 0            | 0                | 0                      | 129            | 0                  | 0                    | 6                   | 135                      | 123                         | 12                       |
| 2023-2024 | 0            | 0                | 0                      | 149            | 0                  | 0                    | 4                   | 153                      | 136                         | 17                       |
| Average   | 0            | 0                | 0                      | 106            | 10                 | 1                    | 4                   | 121                      | 132                         | -11                      |