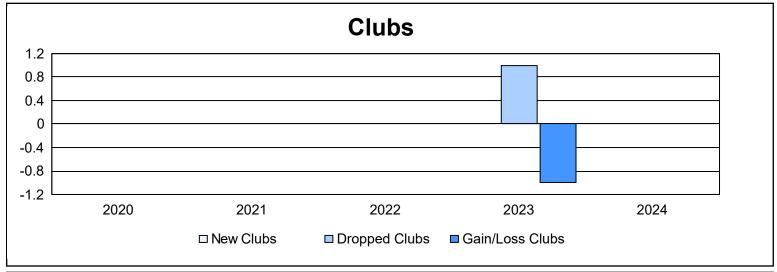

District 112 A

As of June 2024 Cumulative

| Year      | New<br>Clubs | Dropped<br>Clubs | Gain/<br>Loss<br>Clubs | New<br>Members | Charter<br>Members | Reinstate<br>Members | Transfer<br>Members | Total<br>Member<br>Added | Total<br>Members<br>Dropped | Gain/<br>Loss<br>Members |
|-----------|--------------|------------------|------------------------|----------------|--------------------|----------------------|---------------------|--------------------------|-----------------------------|--------------------------|
| 2019-2020 | 0            | 0                | 0                      | 70             | 1                  | 0                    | 1                   | 72                       | 77                          | -5                       |
| 2020-2021 | 0            | 0                | 0                      | 30             | 10                 | 78                   | 0                   | 118                      | 154                         | -36                      |
| 2021-2022 | 0            | 0                | 0                      | 62             | 0                  | 0                    | 1                   | 63                       | 71                          | -8                       |
| 2022-2023 | 0            | 1                | -1                     | 103            | 2                  | 7                    | 6                   | 118                      | 115                         | 3                        |
| 2023-2024 | 0            | 0                | 0                      | 93             | 0                  | 1                    | 12                  | 106                      | 87                          | 19                       |
| Average   | 0            | 0                | 0                      | 72             | 3                  | 17                   | 4                   | 95                       | 101                         | -5                       |