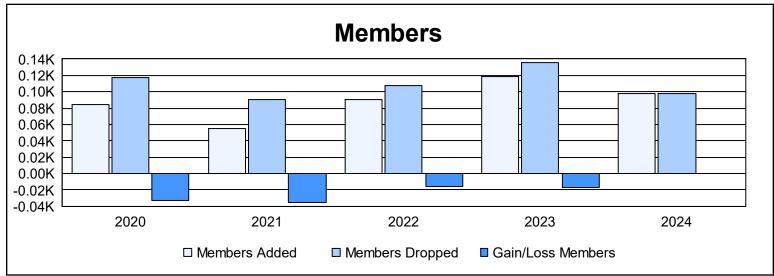

District 112 B As of June 2024 Cumulative

| Year      | New<br>Clubs | Dropped<br>Clubs | Gain/<br>Loss<br>Clubs | New<br>Members | Charter<br>Members | Reinstate<br>Members | Transfer<br>Members | Total<br>Member<br>Added | Total<br>Members<br>Dropped | Gain/<br>Loss<br>Members |
|-----------|--------------|------------------|------------------------|----------------|--------------------|----------------------|---------------------|--------------------------|-----------------------------|--------------------------|
| 2019-2020 | 0            | 1                | -1                     | 79             | 0                  | 0                    | 5                   | 84                       | 117                         | -33                      |
| 2020-2021 | 0            | 0                | 0                      | 49             | 0                  | 2                    | 4                   | 55                       | 90                          | -35                      |
| 2021-2022 | 0            | 2                | -2                     | 81             | 4                  | 3                    | 3                   | 91                       | 107                         | -16                      |
| 2022-2023 | 0            | 1                | -1                     | 90             | 0                  | 4                    | 25                  | 119                      | 136                         | -17                      |
| 2023-2024 | 0            | 2                | -2                     | 92             | 0                  | 2                    | 4                   | 98                       | 98                          | 0                        |
| Average   | 0            | 1                | -1                     | 78             | 1                  | 2                    | 8                   | 89                       | 110                         | -20                      |